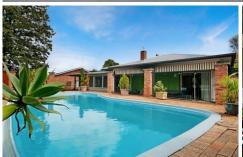

Open plan dining/kitchen with gas cooking, dishwasher Private grounds block approx. 580 sq m with inground pool

Garage plus additional parking on the side

3 📭 2 📜 3 🗬

Land Size: 580 sqm

**View**: https://www.crawfordrealestate.com.au/sale/