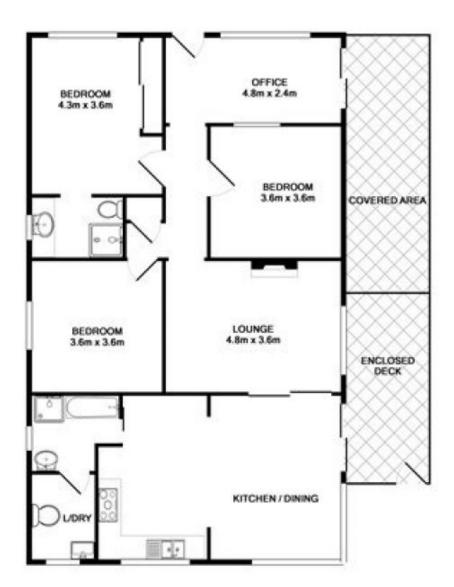

## **New Lambton Heights**

Renovated vintage home is full of charm with modern update

3 bedrooms, master with en-suite and big built-in robes Formal lounge room has gas fireplace, polished floors, chandelier

Open plan dining/kitchen with gas cooking, dishwasher Private grounds block approx. 580 sq m with inground pool

Garage plus additional parking on the side

3 📭 2 📜 3 🗬

Land Size: 580 sqm

**View**: https://www.crawfordrealestate.com.au/sale/

nsw/newcastle-region/new-lambton-heights/

residential/house/5660155

Margaret Jensen 02 4957 6166

Kerryn Robertson 02 4957 6166

TOTAL APPROX. FLOOR AREA 141.5 SQ.M. (1524 SQ.FT.)
Plans shown only indicative of layout. Dimensions are approximate.
Made with Metropix 02012