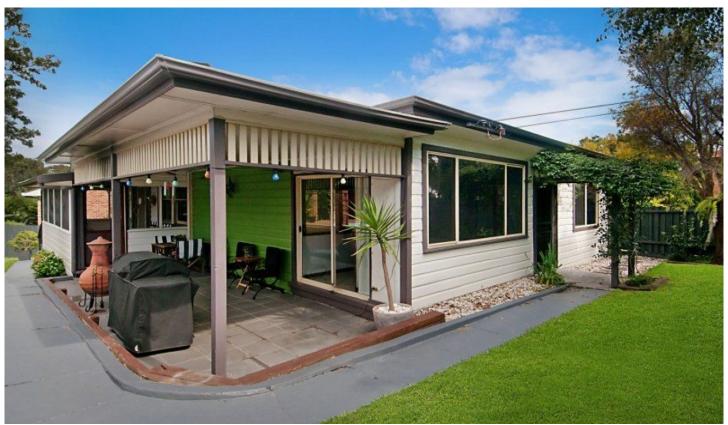

## **New Lambton Heights**

Renovated vintage home is full of charm with modern update

3 bedrooms, master with en-suite and big built-in robes Formal lounge room has gas fireplace, polished floors, chandelier

Open plan dining/kitchen with gas cooking, dishwasher Private grounds block approx. 580 sq m with inground pool

Garage plus additional parking on the side

3 📭 2 📜 3 🗬

Land Size: 580 sqm

**View**: https://www.crawfordrealestate.com.au/sale/