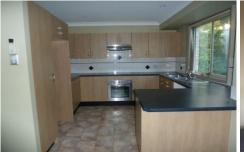

## 2/36 Beauford Avenue Maryland NSW

3 bedroom villa all with built-in robes. Features include private courtyard, down lights, ceiling fans in all bedrooms, R/C air conditioning, 2 W/C's, large double automatic garage. Garden and yard maintenance included. Quiet complex of 3 villas with reserve at rear.