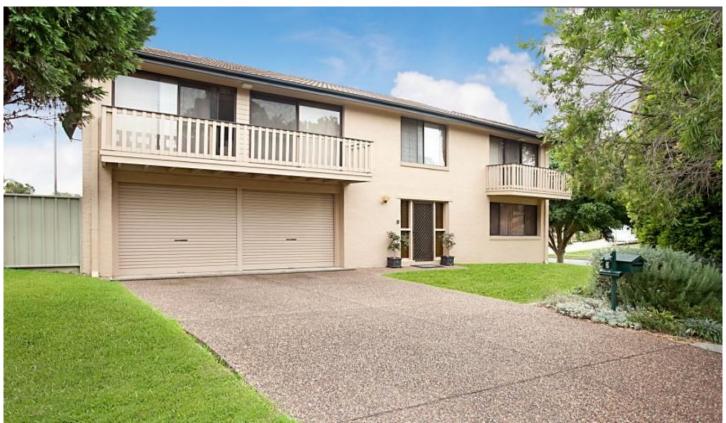

## **ELERMORE VALE**

This two storey rendered and tile home has been well presented and lovingly maintained by its current owners.

Offering 3 bedrooms (2 with built-ins), 2 bathrooms, and 2 separate, spacious and air-conditioned living areas. Neutral decor throughout.

Tidy kitchen with dishwasher, gas cooking, large pantry and plenty of cupboard space.

2 balconies overlooking the manicured grounds (block size of 605sqm approx). Double garage with drive thru access.

A lovely home in a popular, family friendly neighbourhood.