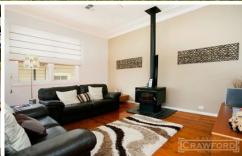

## 111 Russell Road New Lambton NSW

Light and bright with a North facing facade this spacious home offers clever separation between living and sleeping. Entry level includes large main bedroom with French doors to the north veranda, spacious dressing room with built in robes, full bathroom & study/bed 4. Sweeping staircase leads to large sitting room, separate dining room with doors to rear patio, ducted air conditioning, new eat in kitchen with gas cooking, dishwasher, walk in pantry and an informal living space with stacker doors to paved patio and sun drenched IG pool. The terraced garden is fully established and offers privacy for the pool area. 2 queen sized bedrooms share an updated main bathroom. The large laundry has space for hobbies and is well located adjoining the kitchen.