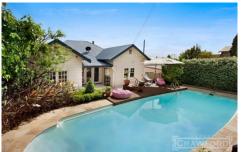

## 111 Russell Road New Lambton NSW

Light and bright with a North facing facade this spacious home offers clever separation between living and sleeping. Entry level includes large main bedroom with French doors to the north veranda, spacious dressing room with built in robes, full bathroom & study/bed 4. Sweeping staircase leads to large sitting room, separate dining room with doors to rear patio, ducted air conditioning, new eat in kitchen with gas cooking, dishwasher, walk in pantry and an informal living space with stacker doors to paved patio and sun drenched IG pool. The terraced garden is fully established and offers privacy for the pool area. 2 queen sized bedrooms share an updated main bathroom. The large laundry has space for hobbies and is well located adjoining the kitchen.