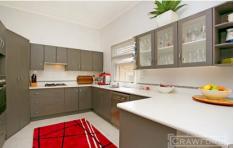

## 111 Russell Road New Lambton NSW

Light and bright with a North facing facade this spacious home offers clever separation between living and sleeping. Entry level includes large main bedroom with French doors to the north veranda, spacious dressing room with built in robes, full bathroom & study/bed 4. Sweeping staircase leads to large sitting room, separate dining room with doors to rear patio, ducted air conditioning, new eat in kitchen with gas cooking, dishwasher, walk in pantry and an informal living space with stacker doors to paved patio and sun drenched IG pool. The terraced garden is fully established and offers privacy for the pool area. 2 queen sized bedrooms share an updated main bathroom. The large laundry has space for hobbies and is well located adjoining the kitchen.