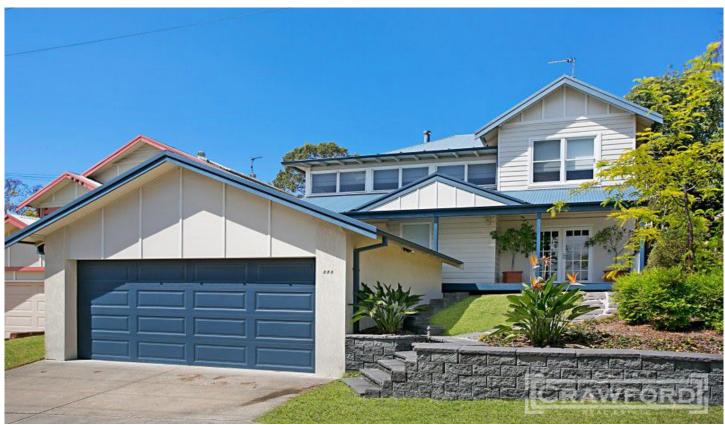

## 111 Russell Road New Lambton NSW

Light and bright with a North facing facade this spacious home offers clever separation between living and sleeping. Entry level includes large main bedroom with French doors to the north veranda, spacious dressing room with built in robes, full bathroom & study/bed 4. Sweeping staircase leads to large sitting room, separate dining room with doors to rear patio, ducted air conditioning, new eat in kitchen with gas cooking, dishwasher, walk in pantry and an informal living space with stacker doors to paved patio and sun drenched IG pool. The terraced garden is fully established and offers privacy for the pool area. 2 queen sized bedrooms share an updated main bathroom. The large laundry has space for hobbies and is well located adjoining the kitchen.

A detached double garage is located at the front of the property.

Comfort and quality inclusions are a priority and the property is perfectly located within walking distance to village shops and restaurants.