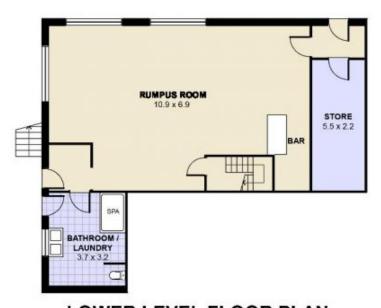

## STREET LEVEL FLOOR PLAN

LOWER LEVEL FLOOR PLAN

SITE PLAN

## 10 PARKHILL PARADE, WARATAH WEST

This is an indicative floor plan for marketing purposes only. The information on this floor plan is believed to be correct but is not guaranteed. Prospective purchasers must rely on their own enquiries.