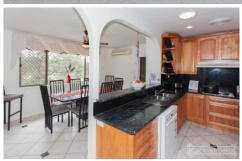

## **Waratah West**

This well loved family home is centrally located close to parks, Mater Hospital and Newcastle University.

- 3 good sized bedrooms all with built-ins and fans
- 4th Bedroom/Study
- 3 way Bathroom
- Tassie oak kitchen with dishwasher, feature lead lighting & separate dining
- Reverse-cycle air conditioning
- Huge rumpus area below, with wet bar & multipurpose room
- 2nd bathroom with spa
- Tandem carport with roller doors, auto at the front
- Potential to gain further room below