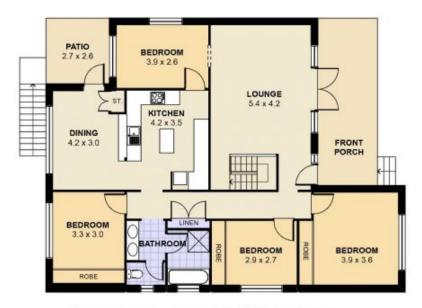

## STREET LEVEL FLOOR PLAN

LOWER LEVEL FLOOR PLAN

SITE PLAN

## 10 PARKHILL PARADE, WARATAH WEST

This is an indicative floor plan for marketing purposes only. The information on this floor plan is believed to be correct but is not guaranteed. Prospective purchasers must rely on their own enquiries.