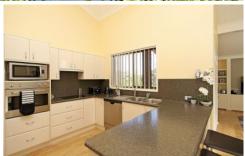

The modern kitchen features Blanco stainless steel wall oven, Bosch cook top, Fisher & Paykel dishwasher and a big pantry.

The double garage at the front also offers a storage loft. Nestled on a large leafy block in excessive of 1,000 sq