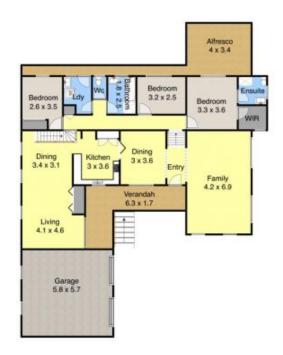

## 34 Atherton Close Rankin Park NSW

This spacious & stylish Split Level Brick Veneer & Tile home is sure to impress with soaring raked ceilings, generous proportions and immaculate presentation.

In an elevated position on the high side of this prestigious cul-de-sac the home offers 3 bedrooms with a walk-in robe & en-suite to the main & sliding glass doors to access the private outdoor area at the rear, central main bathroom in neutral tones and separate toilet.

The entry level offers generous living zones with a large formal lounge room, a separate dining room plus open plan kitchen/dining & family room featuring laminated floorboards, a feature wall of built-in shelving for the TV and drawers for extra storage with a cleverly designed study nook to accommodate the computer.

The modern kitchen features Blanco stainless steel wall oven, Bosch cook top, Fisher & Paykel dishwasher and a big pantry.

The double garage at the front also offers a storage loft. Nestled on a large leafy block in excessive of 1,000 sq