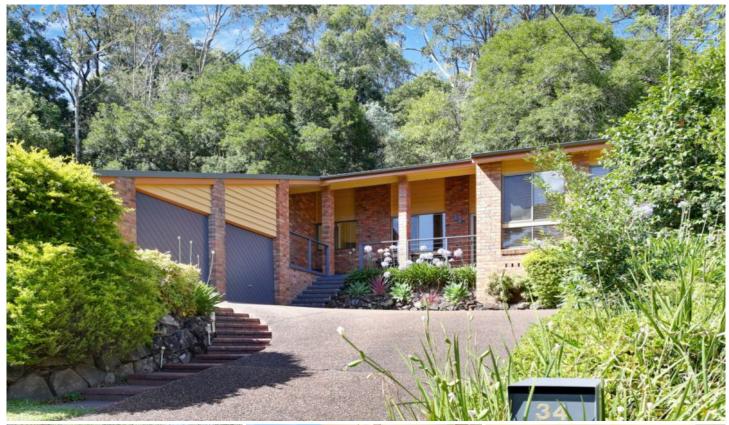

## 34 Atherton Close Rankin Park NSW

This spacious & stylish Split Level Brick Veneer & Tile home is sure to impress with soaring raked ceilings, generous proportions and immaculate presentation.

In an elevated position on the high side of this prestigious cul-de-sac the home offers 3 bedrooms with a walk-in robe & en-suite to the main & sliding glass doors to access the private outdoor area at the rear, central main bathroom in neutral tones and separate toilet.

3 📭 2 📛 2 🖨

Price : \$ 620,000 Land Size : 1069 sqm

View: https://www.crawfordrealestate.com.au/sale/

nsw/newcastle-region/rankin-park/residentia

I/house/5661391

Margaret Jensen 02 4957 6166

Site Plan

34 Atherton Close, Rankin Park