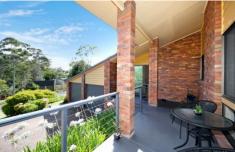

The entry level offers generous living zones with a large formal lounge room, a separate dining room plus open plan kitchen/dining & family room featuring laminated floorboards, a feature wall of built-in shelving for the TV and drawers for extra storage with a cleverly designed study nook to accommodate the computer.