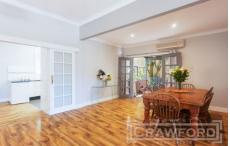

Upstairs features a spacious bathroom and laundry, three bedrooms with built in robes, modern kitchen with informal meals area off the side, large open plan living/dining/family room, with a sunny portico leading onto the verandah, ideal for alfresco entertaining. The versatile downstairs area is currently being utilised as a fourth bedroom with built in robe, and rumpus, perfect for teenager or husband retreat.

French doors open from the dining area onto a covered timber deck which leads to the well established, terraced rear yard. The first terrace hosts a further sunny deck, perfect for outdoor lunches. The flat middle terrace of the backyard accommodates a play area for young children.