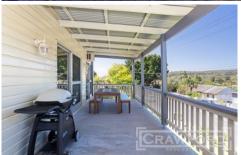

## 150 Cardiff Road Elermore Vale NSW

Well positioned on the high side of the street to capture southerly breezes and wide leafy vistas on the spacious upstairs verandah, this stunning, flexible home is set across two levels, with both levels appointed with wall mounted air conditioning units.

Upstairs features a spacious bathroom and laundry, three bedrooms with built in robes, modern kitchen with informal meals area off the side, large open plan living/dining/family room, with a sunny portico leading onto the verandah, ideal for alfresco entertaining. The versatile downstairs area is currently being utilised as a fourth bedroom with built in robe, and rumpus, perfect for teenager or husband retreat.