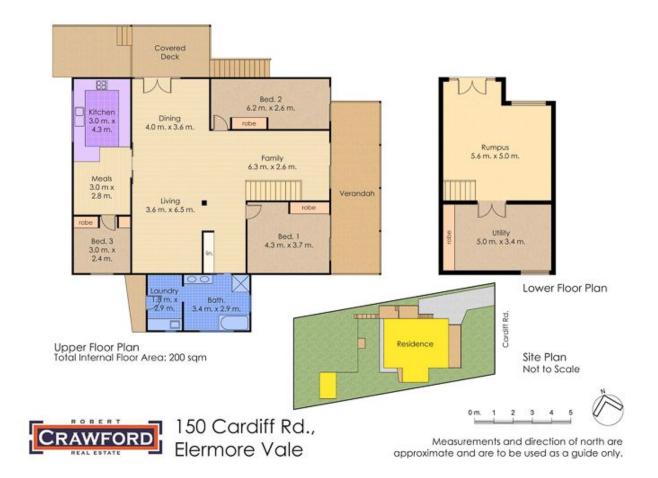

## 150 Cardiff Road Elermore Vale NSW

Well positioned on the high side of the street to capture southerly breezes and wide leafy vistas on the spacious upstairs verandah, this stunning, flexible home is set across two levels, with both levels appointed with wall mounted air conditioning units.

Upstairs features a spacious bathroom and laundry, three bedrooms with built in robes, modern kitchen with informal meals area off the side, large open plan living/dining/family room, with a sunny portico leading onto the verandah, ideal for alfresco entertaining. The versatile downstairs area is currently being utilised as a fourth bedroom with built in robe, and rumpus, perfect for teenager or husband retreat.

French doors open from the dining area onto a covered timber deck which leads to the well established, terraced rear yard. The first terrace hosts a further sunny deck, perfect for outdoor lunches. The flat middle terrace of the backyard accommodates a play area for young children.

Positioned on a generous family-sized 731 sqm allotment this modern home is situated in a setting of ultra-convenience just two minutes from Elermore Vale