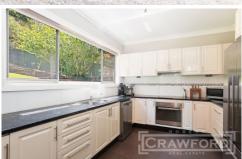

Upstairs features a spacious bathroom and laundry, three bedrooms with built in robes, modern kitchen with informal meals area off the side, large open plan living/dining/family room, with a sunny portico leading onto the verandah, ideal for alfresco entertaining. The versatile downstairs area is currently being utilised as a fourth bedroom with built in robe, and rumpus, perfect for teenager or husband retreat.