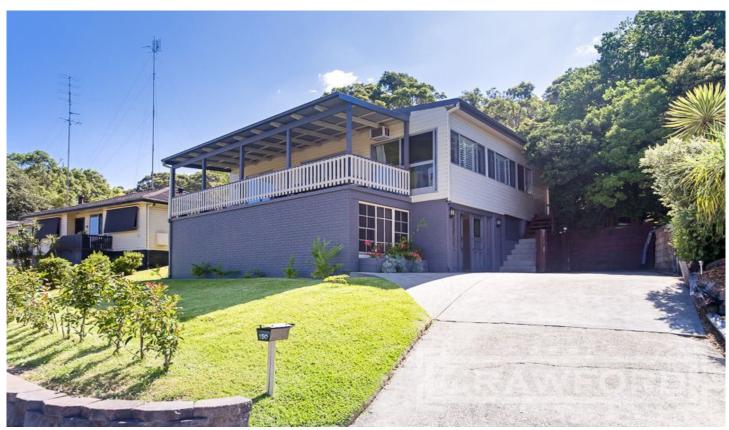

## 150 Cardiff Road Elermore Vale NSW

Well positioned on the high side of the street to capture southerly breezes and wide leafy vistas on the spacious upstairs verandah, this stunning, flexible home is set across two levels, with both levels appointed with wall mounted air conditioning units.

Positioned on a generous family-sized 731 sqm allotment this modern home is situated in a setting of ultra-convenience just two minutes from Elermore Vale