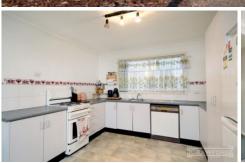

## 1/7 Pangari Place Lambton NSW

This modern THREE bedroom Brick Veneer & Tile Duplex is situated in a cul-de-sac with modern homes around.

Covered front veranda, enter to the spacious open plan lounge & dining with a bay window at the front, modern kitchen. Hallway to 3 bedrooms, all with built-ins, back bedrooms both opening thru sliding doors to the grassed backyard. Tiled bathroom with bath tub & shower, separate wc and a linen cupboard.