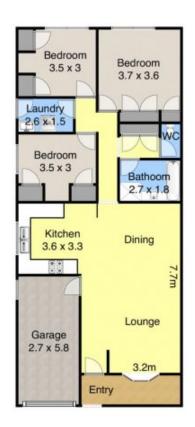

## 1/7 Pangari Place Lambton NSW

This modern THREE bedroom Brick Veneer & Tile Duplex is situated in a cul-de-sac with modern homes around.

Covered front veranda, enter to the spacious open plan lounge & dining with a bay window at the front, modern kitchen. Hallway to 3 bedrooms, all with built-ins, back bedrooms both opening thru sliding doors to the grassed backyard. Tiled bathroom with bath tub & shower, separate wc and a linen cupboard.

Single garage with internal access. Currently tenanted at \$340/week.

MARGARET JENSEN 0419 632067

3 📭 1 🚍 1 🗬

**Price** : \$ 460,000 **Land Size** : 300 sqm

View : https://www.crawfordrealestate.com.au/sale/ nsw/newcastle-region/lambton/residential/se