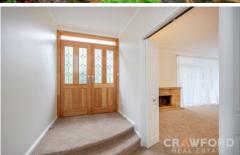

Set back from the street in established gardens the wide entry foyer features double timber doors with Leadlight panels, the generous living room is air conditioned and features large corner picture windows to maximise natural light from the north east aspect with sliding glass doors to the sunny screened front veranda to sit and enjoy your morning coffee.