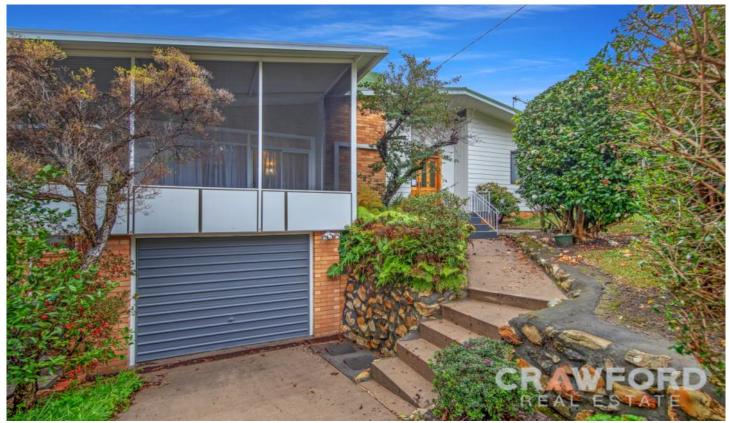

## 19 Mountain View Parade New Lambton Heights NSW

This immaculate circa 1960's family home has been lovingly maintained and partially updated by the long term owners and now presents an opportunity for a new family to enjoy and add their own touches.

Set back from the street in established gardens the wide entry foyer features double timber doors with Leadlight panels, the generous living room is air conditioned and features large corner picture windows to maximise natural light from the north east aspect with sliding glass doors to the sunny screened front veranda to sit and enjoy your morning coffee.

The renovated kitchen has fresh white tiles and cupboards and adjoins the dining room. The original house has been freshly painted with new carpets and blinds and offers 3 bedrooms, the main with ensuite, built-in wardrobes and a/c, the large 2nd bedroom also has built-ins and a/c. An additional wing connected to the main residence features a flexible floorplan and provides a study/tv room or kitchenette, two further bedrooms if required and a 3rd bathroom. This is ideal as a granny flat with it's own entry. There is a garage under, plus a workshop and the laundry.