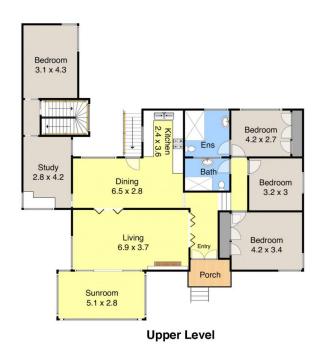

## 19 Mountain View Parade New Lambton Heights NSW

This immaculate circa 1960's family home has been lovingly maintained and partially updated by the long term owners and now presents an opportunity for a new family to enjoy and add their own touches.

Set back from the street in established gardens the wide entry foyer features double timber doors with Leadlight panels, the generous living room is air conditioned and features large corner picture windows to maximise natural light from the north east aspect with sliding glass doors to the sunny screened front veranda to sit and enjoy your morning coffee.

The renovated kitchen has fresh white tiles and cupboards and adjoins the dining room. The original house has been freshly painted with new carpets and blinds and offers 3 bedrooms, the main with ensuite, built-in wardrobes and a/c, the large 2nd bedroom also has built-ins and a/c. An additional wing connected to the main residence features a flexible floorplan and provides a study/tv room or kitchenette, two further bedrooms if required and a 3rd bathroom. This is ideal as a granny flat with it's own entry. There is a garage under, plus a workshop and the laundry.

19 Mountain View Parade, New Lambton Heights

Measurements are approximate and are to be used as a guide only