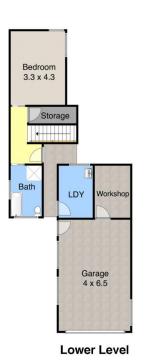

The renovated kitchen has fresh white tiles and cupboards and adjoins the dining room. The original house has been freshly painted with new carpets and blinds and offers 3 bedrooms, the main with ensuite, built-in wardrobes and a/c, the large 2nd bedroom also has built-ins and a/c. An additional wing connected to the main residence features a flexible floorplan and provides a study/tv room or kitchenette, two further bedrooms if required and a 3rd bathroom. This is ideal as a granny flat with it's own entry. There is a garage under, plus a workshop and the laundry.

19 Mountain View Parade, New Lambton Heights

Measurements are approximate and are to be used as a guide only