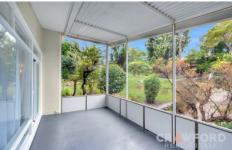

Set back from the street in established gardens the wide entry foyer features double timber doors with Leadlight panels, the generous living room is air conditioned and features large corner picture windows to maximise natural light from the north east aspect with sliding glass doors to the sunny screened front veranda to sit and enjoy your morning coffee.