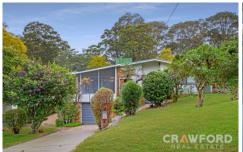

## 19 Mountain View Parade New Lambton Heights NSW

This immaculate circa 1960's family home has been lovingly maintained and partially updated by the long term owners and now presents an opportunity for a new family to enjoy and add their own touches.

Set back from the street in established gardens the wide entry foyer features double timber doors with Leadlight panels, the generous living room is air conditioned and features large corner picture windows to maximise natural light from the north east aspect with sliding glass doors to the sunny screened front veranda to sit and enjoy your morning coffee.