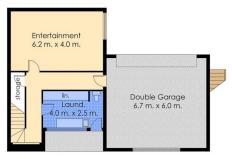

Site Plan
Not to Scale

Middle Floor Plan Total Approx. Internal Floor Area: 305 sqm