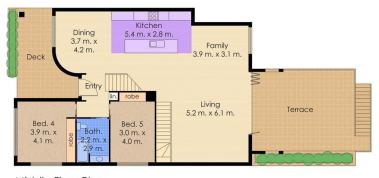

5 📭 4 🖺 2 🚘

**Building Size**: 305 sqm **Land Size**: 677 sqm

View : https://www.crawfordrealestate.com.au/s

ale/nsw/newcastle-region/new-lambton-heights/residential/house/5989036

Phil Swan 4957 6166

Lower Floor Plan