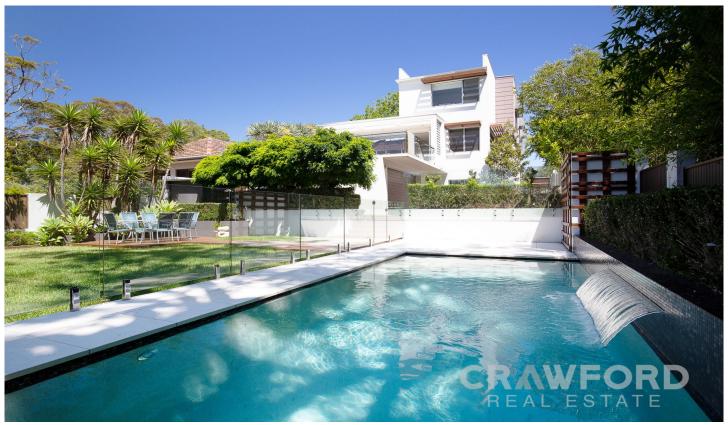

## 59 Marshall Street New Lambton Heights NSW

Truly a masterpiece of striking design, this three-level home is boldly contemporary with its cool resort feel. Designed for the entertainer in mind, it makes a statement in quality and sophistication with an impressive 305sqm of internal space. A breath-taking sanctuary is the result with a premier address of Marshall Street, New Lambton Heights!

Flowing on from the kitchen you will take in breathtaking views through a seven-door stacker which opens to an expansive alfresco terrace tripling your entertaining space & bringing the outside in. Aluminium shutters either side add privacy and a perfectly positioned BBQ nook complete this entertainer's delight.

5 📭 4 🖺 2 🚘

**Building Size**: 305 sqm **Land Size**: 677 sqm

View : https://www.crawfordrealestate.com.au/s

ale/nsw/newcastle-region/new-lambton-heights/residential/house/5989036

Phil Swan 4957 6166

Lower Floor Plan