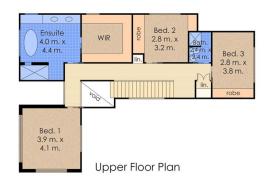

5 📭 4 🖺 2 🚘

**Building Size**: 305 sqm **Land Size**: 677 sqm

View : https://www.crawfordrealestate.com.au/s

ale/nsw/newcastle-region/new-lambton-heights/residential/house/5989036

Phil Swan 4957 6166

Lower Floor Plan