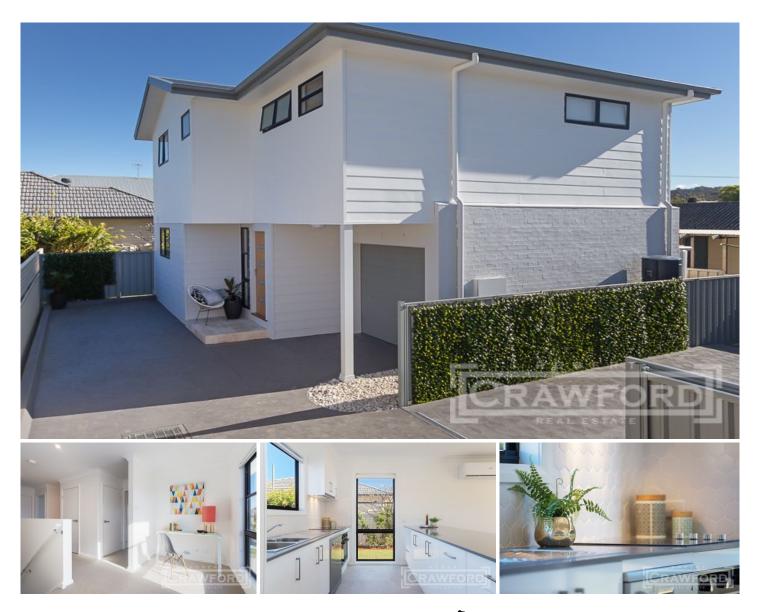

## **10A Moonbi Street New Lambton NSW**

Offering stylish living on two levels with the ground floor opening to a large rear entertaining deck and including internal access to the auto door garage.

Its spacious, it's well designed and the quality of finish is impressive.

Upstairs you will find three large bedrooms with robes, ceiling fans to all, ( walk in to Bed 1), a study nook, large fully tiled family bathroom with separate WC PLUS a stylish ensuite and additional storage.

Downstairs you will delight in the open plan kitchen/living and dining opening to the rear deck and fully fenced grassed lawn. Step from the laundry out to the drying area this home is designed for easy living.

There's the added convenience of a downstairs WC and reverse cycle airconditioning.

An additional car space is located at the end of the drive and the landscaping is all established.

An enviable location , you can walk to shops, clubs, schools and public transport whilst being an easy drive from the city, harbour and beaches.