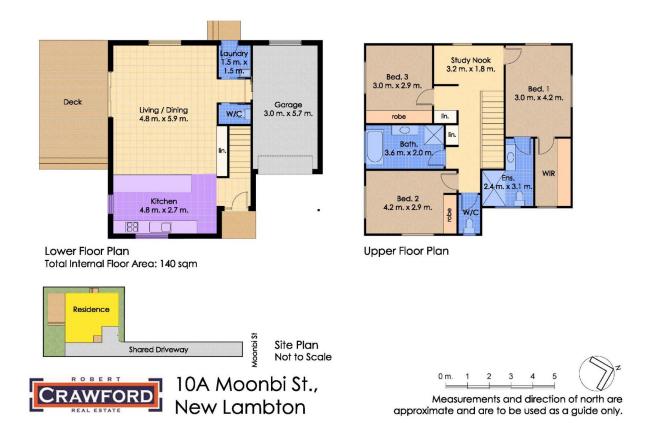

Upstairs you will find three large bedrooms with robes, ceiling fans to all, ( walk in to Bed 1), a study nook, large fully tiled family bathroom with separate WC PLUS a stylish ensuite and additional storage.

Downstairs you will delight in the open plan kitchen/living and dining opening to the rear deck and fully fenced grassed lawn. Step from the laundry out to the drying area this home is designed for easy living.

There's the added convenience of a downstairs WC and reverse cycle airconditioning.

An additional car space is located at the end of the drive and the landscaping is all established.

An enviable location , you can walk to shops, clubs, schools and public transport whilst being an easy drive from the city, harbour and beaches.

## 3 🎮 2 🚔 2 🚘

View

Land Size : 264 sqm

: https://www.crawfordrealestate.com.au/leas e/nsw/newcastle-region/new-lambton/reside ntial/house/6019155

Kerryn Robertson 02 4957 6166

Available 05/10/2022