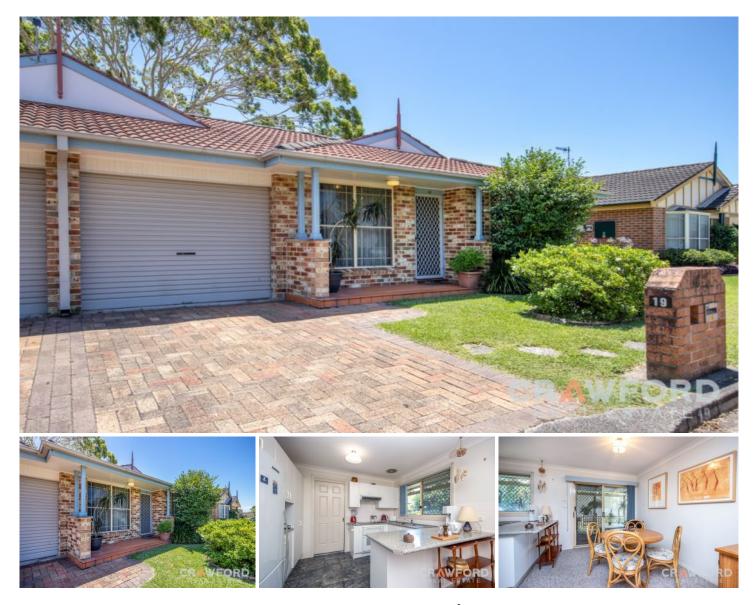

## 19/60 Mackie Avenue New Lambton NSW

An opportunity to acquire a well presented two bedroom Brick Veneer and Tile villa in this tightly held private and secluded enclave, ideal for professional couples or perhaps those wishing to downsize.

\*Undercover east facing tiled front patio and a tranquil leafy rear courtyard featuring a covered alfresco outdoor area and beautiful private established gardens to enjoy.

\*Good sized bedrooms, both with built-in wardrobes and the main bedroom with a lovely bay window at the front. The central bathroom features fresh white tiles with subtle grey and white frieze, a separate corner shower recess and a small bath tub.

\*Spacious air conditioned open plan living and dining room adjoining the kitchen with breakfast bar and a sliding glass door to the rear courtyard.

\*Internal access to the lockup garage with auto door, tiled laundry and a 2nd wc.