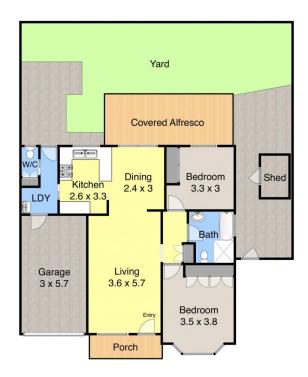

\*Undercover east facing tiled front patio and a tranquil leafy rear courtyard featuring a covered alfresco outdoor area and beautiful private established gardens to enjoy.

\*Good sized bedrooms, both with built-in wardrobes and the main bedroom with a lovely bay window at the front. The central bathroom features fresh white tiles with subtle grey and white frieze, a separate corner shower recess and a small bath tub.

\*Spacious air conditioned open plan living and dining room adjoining the kitchen with breakfast bar and a sliding glass door to the rear courtyard.

\*Internal access to the lockup garage with auto door, tiled laundry and a 2nd wc.

Measurements are approximate and are to be used as a guide only