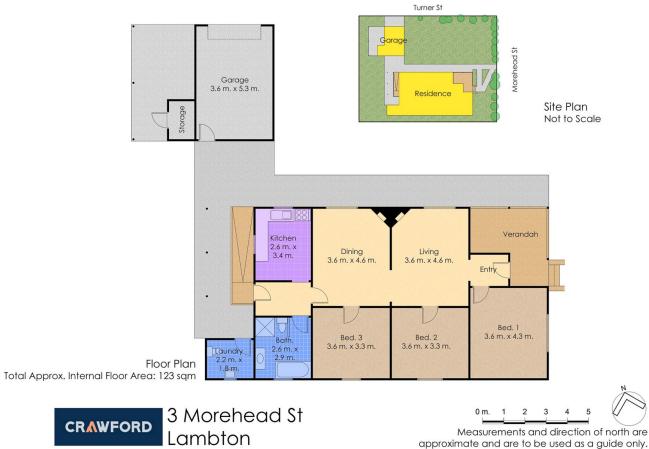

Updated and well maintained by the same family for multiple generations, the home features 3 large bedrooms, a living room and separate dining room (both with corner fireplaces), a tiled bathroom with bath and walk-in shower, a modernised kitchen with generous storage and an external laundry with 2nd WC.

The garage is accessed from Turner Street and there is an adjoining covered storage/workshop area.

The property is comfortable as is but with enormous potential to improve or redevelop and capture the sweeping views toward the city & harbour.

Offering an approximately 531 square metre allotment with just over a 20 metre frontage to Morehead St and approx. 26 metre boundary to Turner St.