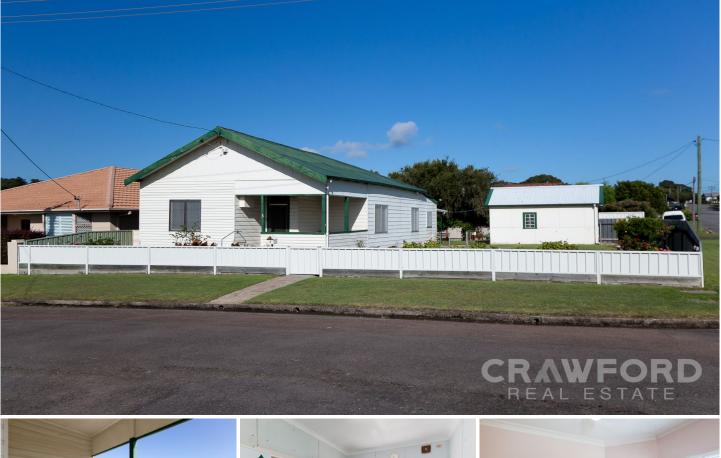

## **3 Morehead Street Lambton NSW**

Situated on a near level corner block of approximately 531 square metres this neat and tidy early 20th century original cottage offers a rare opportunity to secure a home in a highly sought after location.

Updated and well maintained by the same family for multiple generations, the home features 3 large bedrooms, a living room and separate dining room (both with corner fireplaces), a tiled bathroom with bath and walk-in shower, a modernised kitchen with generous storage and an external laundry with 2nd WC.

Offering an approximately 531 square metre allotment with just over a 20 metre frontage to Morehead St and approx. 26 metre boundary to Turner St.