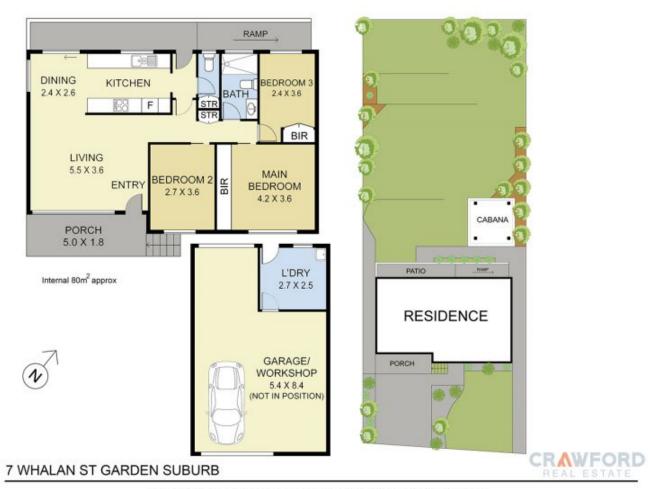

## 7 Whalan Street Garden Suburb NSW

Positioned in a quiet leafy cul-de-sac this cherished family home is ready to welcome new occupants who are going to love living in this family-friendly suburb.

Showcasing an easy-flow layout with air-conditioned front lounge room which looks out over the front porch, a well-appointed kitchen including dishwasher, electric stove top and oven, an abundance of deep drawers and cupboard space as well as an open dining space for the family to sit around the table and enjoy quality family time.

Three bedrooms, master with ceiling fan and large built-in wardrobe, neat family-sized bathroom and a 2nd WC, this home is perfectly move-in-ready.

## Featuring:

- Beautiful timber floorboards in the lounge.
- Freshly painted in neutral colour tones- easy to add your own personal

touches

- Fully fenced tiered grass backyard with a paved cabana area which is

perfect to entertain friends and family or simply to

3 🎮 1 🖺 1 🕰

**Price** : \$ 780,000 **Land Size** : 581 sqm

View : https://www.crawfordrealestate.com.au/sale/ nsw/newcastle-region/garden-suburb/reside