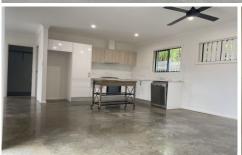

## Features include:

- Engineered so Super Quiet Inside don't judge based on location a must to inspect!
- High tech keyless entry and \*NBN connection to the premise available
- Secure acoustic doors and windows with dead locks
- Quality Finishes including large family kitchen with gas cooking, stainless steel appliances, dishwasher and stone tops
- Ensuites to BOTH bedrooms with built-in robes to both
- Live in comfort all year round with Split System Air Conditioning to Living, gas heating point to living area, and ceiling fans to living and both bedrooms!
- Architecturally designed with sunny, open plan living and stunning easy care polished concrete floors, and plush carpet to bedrooms
- Private north facing courtyard perfect for summer BBQs and outdoor entertaining!