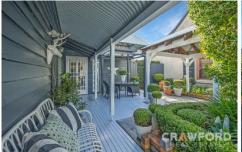

## **68 Howe Street Lambton NSW**

This unique character filled c1873 miner's cottage will tug at your heart strings the moment you enter.

The creative transformation has captured the essence of a luxurious French Provincial retreat. Enter the manicured gardens via the secure automatic gates through the carport to the return veranda, step inside the light filled interiors flowing from the casual living area to the superb open plan Classic White kitchen with stone benchtops, Island preparation bench, 900mm smeg gas/electric stove, Fisher&Paykel dishwasher with twin drawers and adjoining dining area with French doors opening to the enchanting outdoor alfresco area.