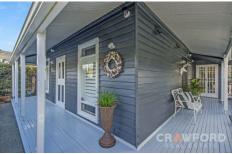

## **68 Howe Street Lambton NSW**

This unique character filled c1873 miner's cottage will tug at your heart strings the moment you enter.

The creative transformation has captured the essence of a luxurious French Provincial retreat. Enter the manicured gardens via the secure automatic gates through the carport to the return veranda, step inside the light filled interiors flowing from the casual living area to the superb open plan Classic White kitchen with stone benchtops, Island preparation bench, 900mm smeg gas/electric stove, Fisher&Paykel dishwasher with twin drawers and adjoining dining area with French doors opening to the enchanting outdoor alfresco area.