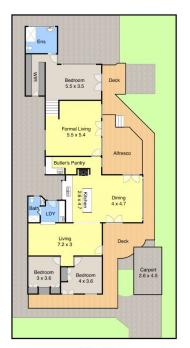

## **68 Howe Street Lambton NSW**

This unique character filled c1873 miner's cottage will tug at your heart strings the moment you enter.

The creative transformation has captured the essence of a luxurious French Provincial retreat. Enter the manicured gardens via the secure automatic gates through the carport to the return veranda, step inside the light filled interiors flowing from the casual living area to the superb open plan Classic White kitchen with stone benchtops, Island preparation bench, 900mm smeg gas/electric stove, Fisher&Paykel dishwasher with twin drawers and adjoining dining area with French doors opening to the enchanting outdoor alfresco area.

A well organised butler's pantry provides extra preparation space and storage for the passionate home cook.

## **FEATURES INCLUDE**

THREE BEDROOMS, Master bedroom with impressive full wall walk-in robe, luxurious ensuite and private access to the gardens and sunny rear courtyard. BR2 & BR3 both with built-in wardrobes.

Site Plan

68 Howe Street, Lambton

Measurements are approximate and are to be used as a guide only