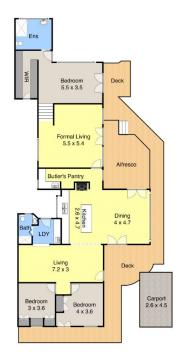

## **68 Howe Street Lambton NSW**

This unique character filled c1873 miner's cottage will tug at your heart strings the moment you enter.

The creative transformation has captured the essence of a luxurious French Provincial retreat. Enter the manicured gardens via the secure automatic gates through the carport to the return veranda, step inside the light filled interiors flowing from the casual living area to the superb open plan Classic White kitchen with stone benchtops, Island preparation bench, 900mm smeg gas/electric stove, Fisher&Paykel dishwasher with twin drawers and adjoining dining area with French doors opening to the enchanting outdoor alfresco area.

A well organised butler's pantry provides extra preparation space and storage for the passionate home cook.

## **FEATURES INCLUDE**

THREE BEDROOMS, Master bedroom with impressive full wall walk-in robe, luxurious ensuite and private access to the gardens and sunny rear courtyard. BR2 & BR3 both with built-in wardrobes.

Site Plan

68 Howe Street, Lambton

Measurements are approximate and are to be used as a guide only