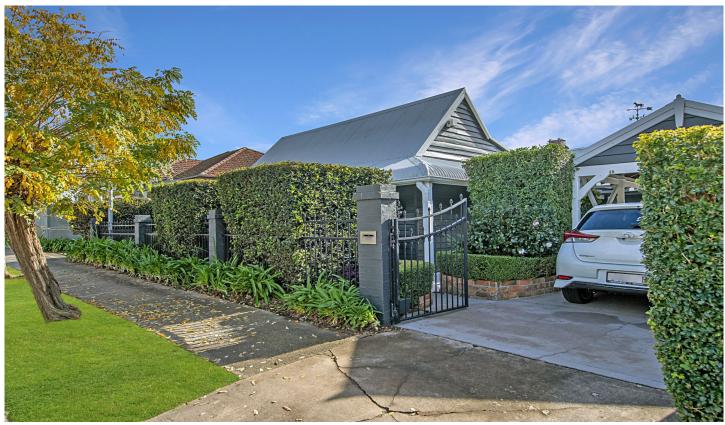

## **68 Howe Street Lambton NSW**

This unique character filled c1873 miner's cottage will tug at your heart strings the moment you enter.

The creative transformation has captured the essence of a luxurious French Provincial retreat. Enter the manicured gardens via the secure automatic gates through the carport to the return veranda, step inside the light filled interiors flowing from the casual living area to the superb open plan Classic White kitchen with stone benchtops, Island preparation bench, 900mm smeg gas/electric stove, Fisher&Paykel dishwasher with twin drawers and adjoining dining area with French doors opening to the enchanting outdoor alfresco area.