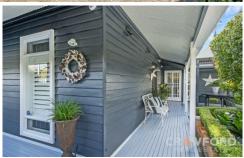

## **68 Howe Street Lambton NSW**

This unique character filled c1873 miner's cottage will tug at your heart strings the moment you enter.

The creative transformation has captured the essence of a luxurious French Provincial retreat. Enter the manicured gardens via the secure automatic gates through the carport to the return veranda, step inside the light filled interiors flowing from the casual living area to the superb open plan Classic White kitchen with stone benchtops, Island preparation bench, 900mm smeg gas/electric stove, Fisher&Paykel dishwasher with twin drawers and adjoining dining area with French doors opening to the enchanting outdoor alfresco area.