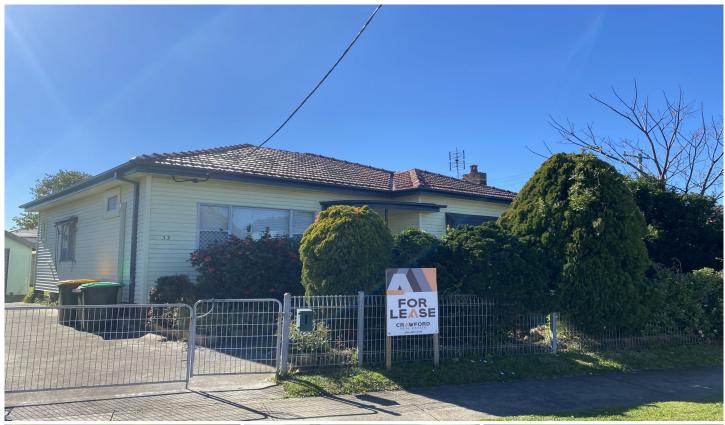

## 33 Hobart Road New Lambton NSW

## **REFRESHED AND UPDATED!**

This conveniently located home which has been recently refreshed with new paint and carpet. Offering 3 bedrooms, all with built-ins and main with reverse cycle air conditioning, large lounge room with ceiling fan, modernised kitchen with dishwasher and a family bathroom with shower, separate bath and WC.

Extra features include:
2nd WC located in the laundry
Polished timber floors.
Ceiling fans in two bedrooms
Large north facing backyard, ideal for sitting in the sun
Single garage

Available Now 6 or 12 month lease Pets on application Form1 applications NOT accepted.