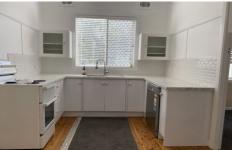

## **REFRESHED AND UPDATED!**

This conveniently located home which has been recently refreshed with new paint and carpet. Offering 3 bedrooms, all with built-ins and main with reverse cycle air conditioning, large lounge room with ceiling fan, modernised kitchen with dishwasher and a family bathroom with shower, separate bath and WC.