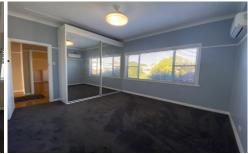

## **REFRESHED AND UPDATED!**

This conveniently located home which has been recently refreshed with new paint and carpet. Offering 3 bedrooms, all with built-ins and main with reverse cycle air conditioning, large lounge room with ceiling fan, modernised kitchen with dishwasher and a family bathroom with shower, separate bath and WC.

Extra features include:
2nd WC located in the laundry
Polished timber floors.
Ceiling fans in two bedrooms
Large north facing backyard, ideal for sitting in the sun
Single garage

Available Now 6 or 12 month lease Pets on application Form1 applications NOT accepted.