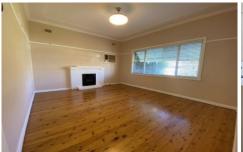

## **REFRESHED AND UPDATED!**

This conveniently located home which has been recently refreshed with new paint and carpet. Offering 3 bedrooms, all with built-ins and main with reverse cycle air conditioning, large lounge room with ceiling fan, modernised kitchen with dishwasher and a family bathroom with shower, separate bath and WC.

Extra features include:
2nd WC located in the laundry
Polished timber floors.
Ceiling fans in two bedrooms
Large north facing backyard, ideal for sitting in the sun
Single garage

Available Now 6 or 12 month lease Pets on application Form1 applications NOT accepted.