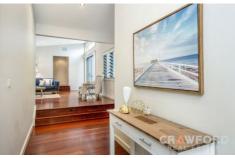

Enter from the tiled front portico to the wide entry foyer revealing stunning open plan living spaces featuring lofty raked ceilings and abundant natural light.

\*FOUR generous bedrooms, main with en-suite, walk in robe and a pair of roof windows.