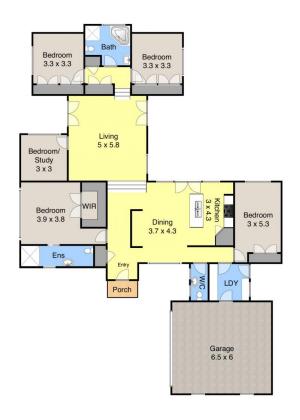

Enter from the tiled front portico to the wide entry foyer revealing stunning open plan living spaces featuring lofty raked ceilings and abundant natural light.

\*FOUR generous bedrooms, main with en-suite, walk in robe and a pair of roof windows.

\*BRS 2,3 & 4 all have built-ins. Plus a dedicated study/optional 5th bedroom if required.

\*Open plan kitchen and dining area opens to the paved outdoor area and inground pool.

\*Kitchen features a large Island preparation bench, stone bench tops, glass splashback, 900mm gas cooktop and electric oven.

4 📭 2 🖺 2 🖨

Land Size: 704 sqm

**View**: https://www.crawfordrealestate.com.au/leas

e/nsw/newcastle-region/new-lambton/reside

ntial/house/6563065

Kerryn Robertson 02 4957 6166

47B Curzon Road, New Lambton

Measurements are approximate and are to be used as a guide only