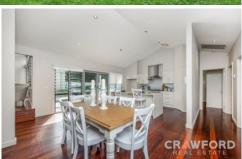

\*BRS 2,3 & 4 all have built-ins. Plus a dedicated study/optional 5th bedroom if required.

\*Open plan kitchen and dining area opens to the paved outdoor area and inground pool.

\*Kitchen features a large Island preparation bench, stone bench tops, glass splashback, 900mm gas cooktop and electric oven.