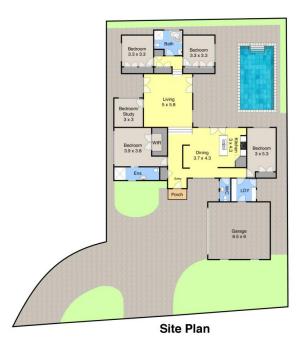

## 47b Curzon Road New Lambton NSW

Enjoy the many family friendly features of this contemporary custom designed prestige residence.

Situated in a tranquil leafy enclave of this desirable suburb coveted for the local Schools and Village Lifestyle.

Enter from the tiled front portico to the wide entry foyer revealing stunning open plan living spaces featuring lofty raked ceilings and abundant natural light.

\*FOUR generous bedrooms, main with en-suite, walk in robe and a pair of roof windows.

\*BRS 2,3 & 4 all have built-ins. Plus a dedicated study/optional 5th bedroom if required.

\*Open plan kitchen and dining area opens to the paved outdoor area and inground pool.

\*Kitchen features a large Island preparation bench, stone bench tops, glass splashback, 900mm gas cooktop and electric oven.

4 📭 2 🖺 2 🖨

Land Size: 704 sqm

**View**: https://www.crawfordrealestate.com.au/leas

e/nsw/newcastle-region/new-lambton/reside

ntial/house/6563065

Kerryn Robertson 02 4957 6166

47B Curzon Road, New Lambton

Measurements are approximate and are to be used as a guide only