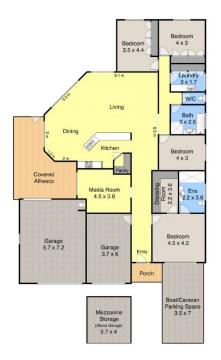

The wide tiled hallway leads to the stunning open plan living/dining and kitchen with soaring raked ceilings and a bank of high clerestory windows to capture the northern light. Sliding doors on two sides bring the outside in with access to the paved outdoor entertaining area and inviting covered inground pool with solar heating.

The kitchen features a generous benchtop with under bench storage, plus a large walk-in pantry, appliance cupboard, double fridge space and dishwasher. The central media room has vaulted ceilings and access to the paved courtyard and alfresco dining.

The generous Master bedroom features a stunning en-suite with a bold Santa Fe colour scheme and an exceptional dressing room with customised storage. 4 🛤 2 🚔 3 🚘

| Price | : \$ 920,000 |
|-------|--------------|
|-------|--------------|

Land Size : 648 sqm

View : https://www.crawfordrealestate.com.au/sale/ nsw/newcastle-region/maryland/residential/ house/6660032

Margaret Jensen 02 4957 6166

Site Plan

CRAWFORD REAL ESTATE

ESTAT

48 Berrico Avenue, Maryland

Measurements are approximate and are to be used as a guide only