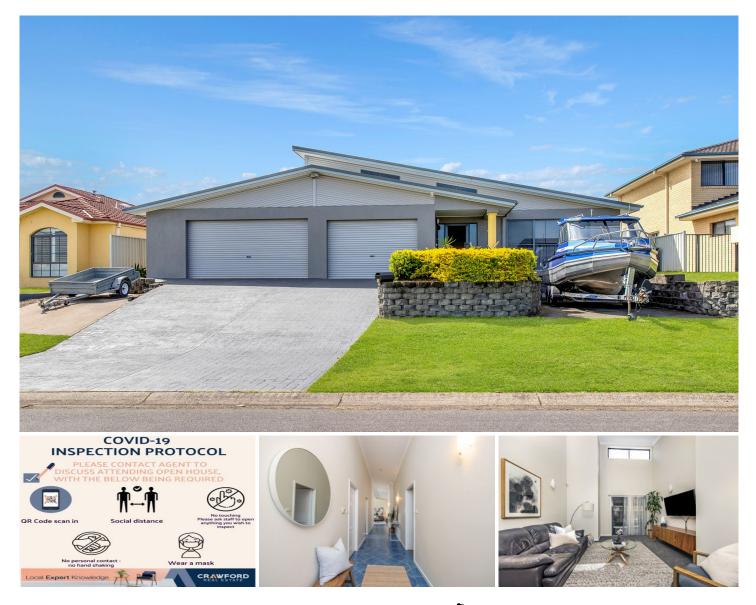

## 48 Berrico Avenue Maryland NSW

Due to COVID restrictions INDIVIDUAL inspections ONLY.

From the moment you enter this customised FOUR bedroom family home you will be impressed with the outstanding proportions, practical layout and spacious light filled interiors.

The wide tiled hallway leads to the stunning open plan living/dining and kitchen with soaring raked ceilings and a bank of high clerestory windows to capture the northern light. Sliding doors on two sides bring the outside in with access to the paved outdoor entertaining area and inviting covered inground pool with solar heating.

The kitchen features a generous benchtop with under bench storage, plus a large walk-in pantry, appliance cupboard, double fridge space and dishwasher. The central media room has vaulted ceilings and access to the paved courtyard and alfresco dining.

The generous Master bedroom features a stunning en-suite with a bold Santa Fe colour scheme and an exceptional dressing room with customised storage. 4 🛤 2 🚔 3 🚘

| Price | : \$ 920,000 |
|-------|--------------|
|-------|--------------|