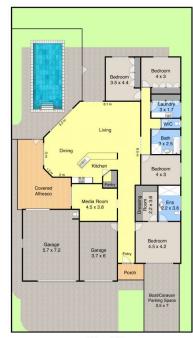

The wide tiled hallway leads to the stunning open plan living/dining and kitchen with soaring raked ceilings and a bank of high clerestory windows to capture the northern light. Sliding doors on two sides bring the outside in with access to the paved outdoor entertaining area and inviting covered inground pool with solar heating.

The kitchen features a generous benchtop with under bench storage, plus a large walk-in pantry, appliance cupboard, double fridge space and dishwasher. The central media room has vaulted ceilings and access to the paved courtyard and alfresco dining.

The generous Master bedroom features a stunning en-suite with a bold Santa Fe colour scheme and an exceptional dressing room with customised storage. 4 🛤 2 🚔 3 🚘

| Price | : \$ 920,000 |
|-------|--------------|
|-------|--------------|

Land Size : 648 sqm

View : https://www.crawfordrealestate.com.au/sale/ nsw/newcastle-region/maryland/residential/ house/6660032

Margaret Jensen 02 4957 6166

Site Plan

CRAWFORD REAL ESTATE

ESTAT

48 Berrico Avenue, Maryland

Measurements are approximate and are to be used as a guide only