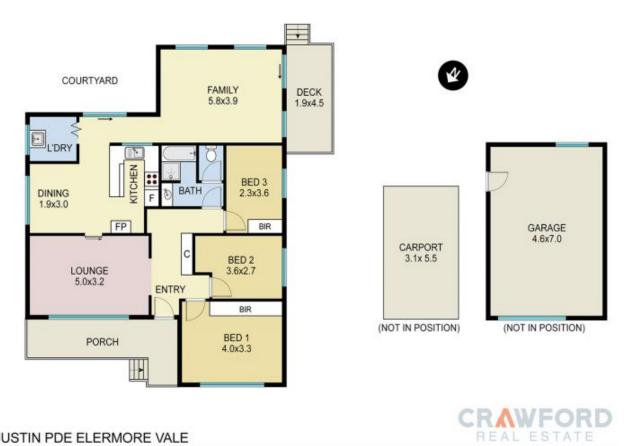

## **Features**

- -3 way bathroom
- 3 bedrooms, 2 with built ins & ceiling fans
- 2 large lounge/family rooms
- Recently renovated Kitchen

3 📭 1 🖺 2 🖨

**Price** : \$ 820,000 **Land Size** : 676 sqm

View : https://www.crawfordrealestate.com.au/sale/ nsw/newcastle-region/elermore-vale/residen

## 5 JUSTIN PDE ELERMORE VALE