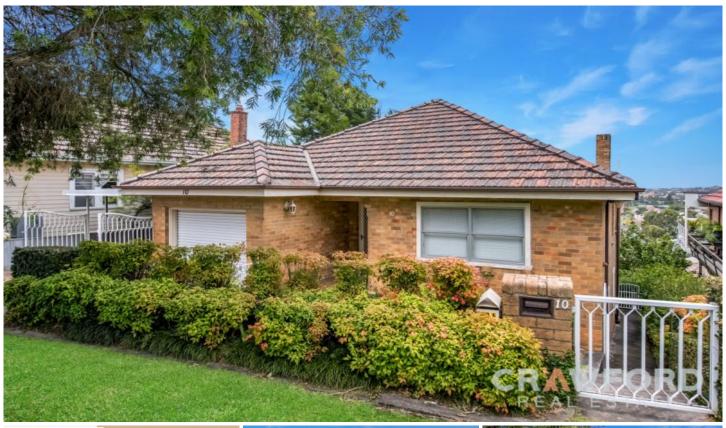

## 10 Aldyth Street New Lambton NSW

Set high on the hill in the "Panorama Estate" this original Classic Brick Veneer and Tile home is orientated with living areas at the rear to capitalise on the due East aspect offering sweeping views across Novocastrian Park to the city skyline and coastline.

This vintage home complete with a self contained granny flat presents a rare opportunity to reside or invest in this exclusive pocket of this highly desirable suburb.

Enter from the tiled front porch to the wide central hallway leading directly to the dining room adjoining the spacious living room and funky kitchen. Sliding glass doors leading to the tiled rear terrace capture the breathtaking views and the cooling breezes.

The main house on the top entry level comprises THREE bedrooms, original retro bathroom and kitchen with dishwasher and gas stove, spacious living room and dining room. Provides internal access from the garage for convenience plus an attached carport and a second entry on the side.