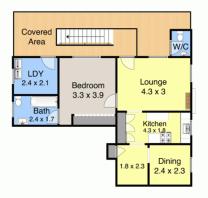

The main house on the top entry level comprises THREE bedrooms, original retro bathroom and kitchen with dishwasher and gas stove, spacious living room and dining room. Provides internal access from the garage for convenience plus an attached carport and a second entry on the side.

Street Level

Site Plan

10 Aldyth Street, New Lambton

Measurements are approximate and are to be used as a guide only