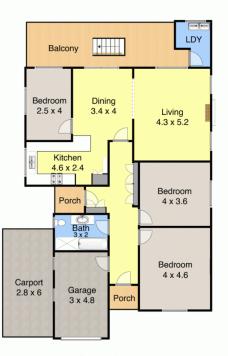

This vintage home complete with a self contained granny flat presents a rare opportunity to reside or invest in this exclusive pocket of this highly desirable suburb.

Enter from the tiled front porch to the wide central hallway leading directly to the dining room adjoining the spacious living room and funky kitchen. Sliding glass doors leading to the tiled rear terrace capture the breathtaking views and the cooling breezes.

The main house on the top entry level comprises THREE bedrooms, original retro bathroom and kitchen with dishwasher and gas stove, spacious living room and dining room. Provides internal access from the garage for convenience plus an attached carport and a second entry on the side.

Street Level

Site Plan

10 Aldyth Street, New Lambton

Measurements are approximate and are to be used as a guide only