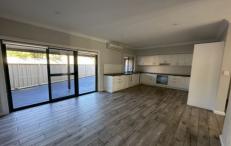

The main bathroom consists of a separate shower and bath tub and also separate toilet for family convenience.

Downstairs you will find a large updated kitchen with induction cook top and dishwasher as well as a reverse cycle split system air conditioner, internal laundry, separate powder room and the living and dining area.