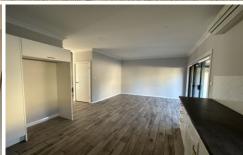

The main bathroom consists of a separate shower and bath tub and also separate toilet for family convenience.

Downstairs you will find a large updated kitchen with induction cook top and dishwasher as well as a reverse cycle split system air conditioner, internal laundry, separate powder room and the living and dining area.