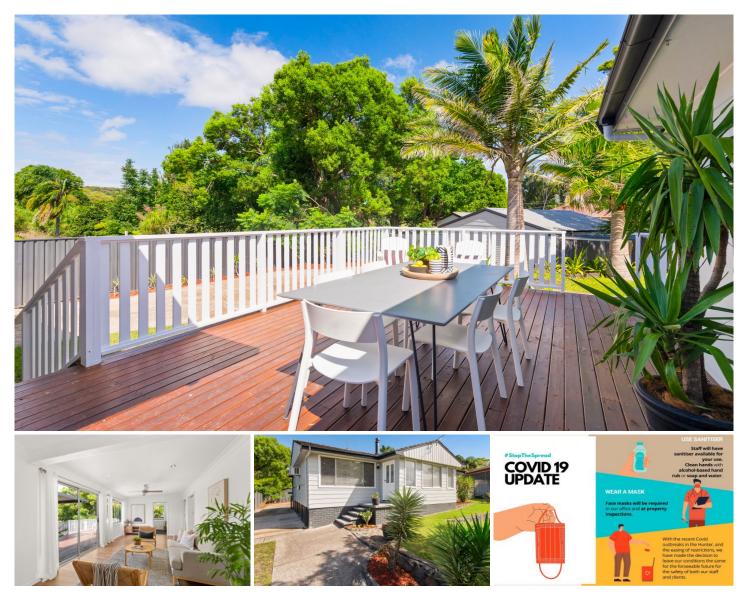

## 25 Andrea Close Wallsend NSW

This spacious newly renovated single level family home in a peaceful and private setting has everything a growing family needs!

## Offering:

? Generously proportioned living spaces flowing to the large new entertainer's deck

? Newly installed kitchen with Quantum Quartz benchtops, corner pantry and quality appliances

?Master bedroom includes a tiled ensuite, ceiling fan, built-in robe & walk-in robe

?2nd living area

Extras include:

Freshly painted interior and exterior