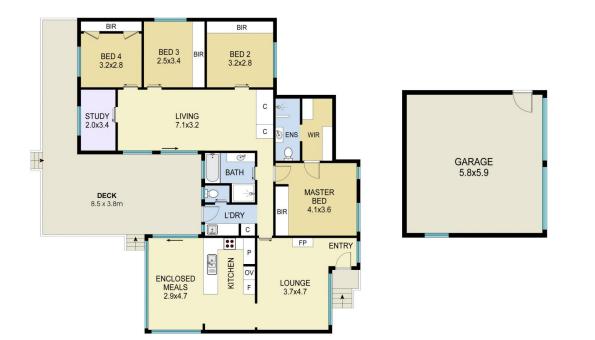

## 25 ANDREA CL WALLSEND

All measurements are indicative and shown in metres. It is not an exact replica of the property internally or externally. Interested parties should not rely wholly on these plans and make their own enquiries.