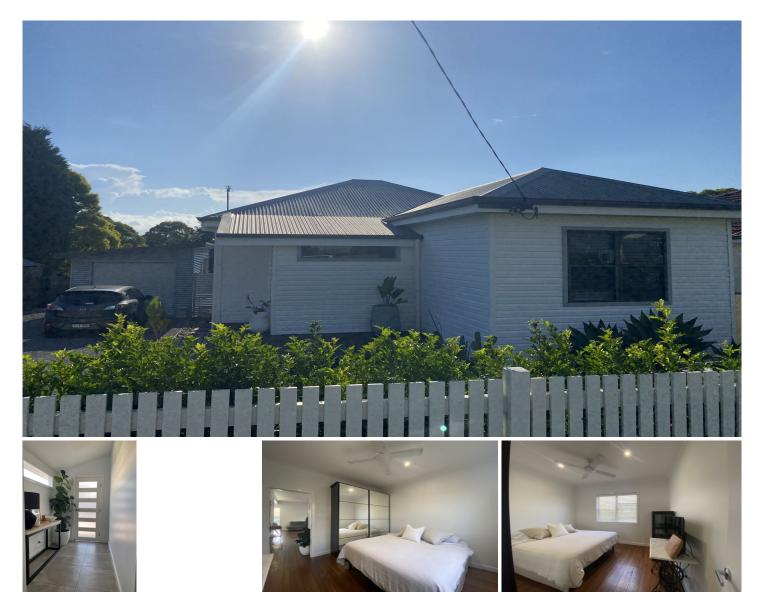

## 61 Douglas Street Wallsend NSW

BEAUTIFUL & FULLY RENOVATED HOME! This stylish and renovated property offer:

Tiled entry foyer

3 bedrooms all with ceiling fans and 2 with built-ins Family sized lounge room with RC air conditioning Main bathroom with free standing bath, separate shower + WC

Neat and tidy kitchen with dining nook and natural gas cooking

Large timber deck with shade sail - ideal for entertaining Fully fenced rear yard, suitable for a pet or children to play Single garage with side access - ideal for workshop Timber floors throughout

Available Now Pets considered on application Water & electricity included in the rent. PLEASE NOTE: Side driveway access to be kept CLEAR at all times

6 or 12 month lease Only Crawford Real Estate applications accepted