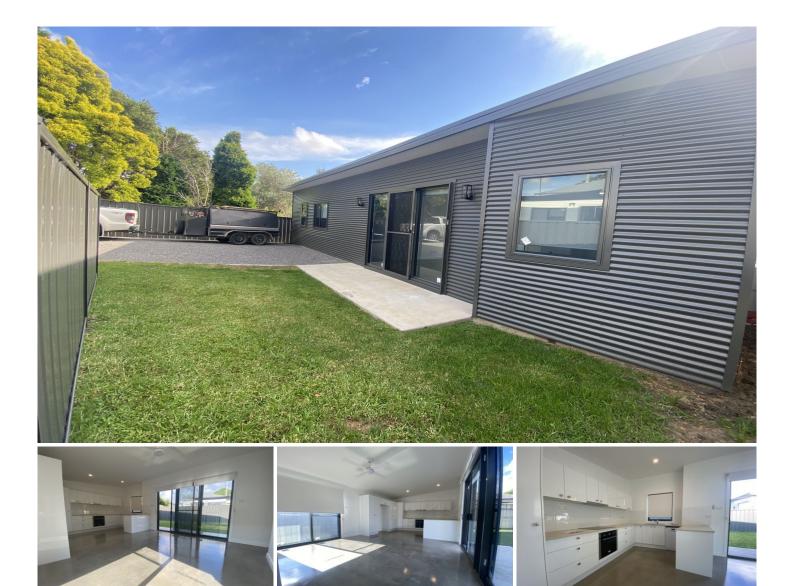

## 61a Douglas Street Wallsend NSW

LIKE NEW GRANNY FLAT!

This like new property offers: 2 bedrooms both with ceiling fans and built-ins Kitchen with dishwasher and washing machine Lounge room with access to rear yard Bathroom with shower and WC Polished concrete floors throughout Off street parking for 2 cars Water and electricity included in the rent.