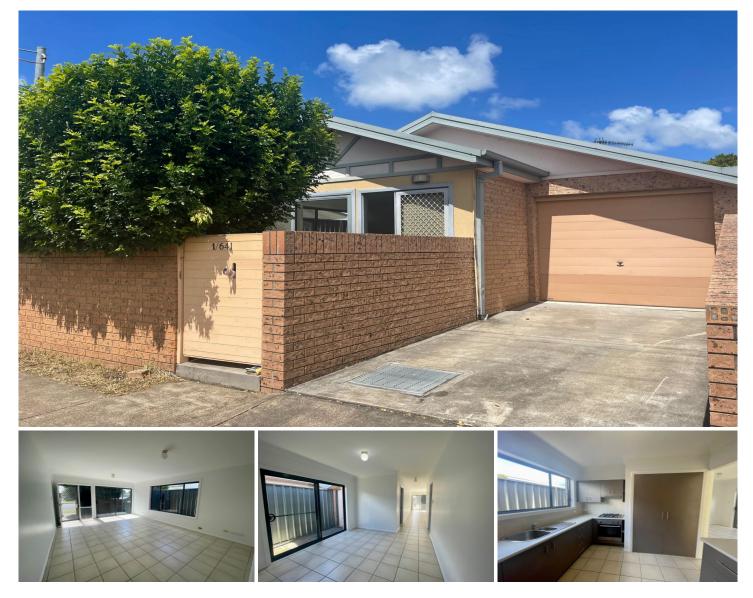

## 1/641 Glebe Road Adamstown NSW

This modern low maintenance home has just been freshly painted throughout.

3 bedrooms all with built-ins, tiled living & dining areas, European laundry, kitchen with plenty of cupboards & gas cooking. The main bathroom has a separate bath and shower with ensuite style access plus an additional separate toilet. New blinds being installed throughout and new carpet being installed to 3 bedrooms. Single auto garage with walk through access to fully fenced courtyard.

## 3 🍋 1 🚰 1 🚘

View : https://www.crawfordrealestate.com.au/lease/nsw /newcastle-region/adamstown/residential/house/6 916626

Jordan Lyons 02 4957 6166