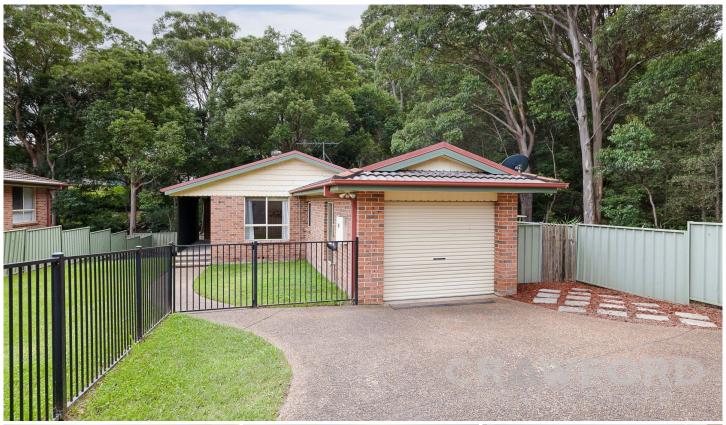

## 13A Andrew Close North Lambton NSW

This brick home located in a quiet cul-de-sac position with reserve at the rear is ideal for the first home buyer or downsizer.

Offering 3 bedrooms all with built-ins, lounge room with reverse cycle air conditioning and dining area with access to the small rear yard overlooking the bush reserve.

Neat and tidy kitchen with electric cooking, bathroom with separate bath, shower and WC plus a 2nd WC in the laundry.

Single auto garage with internal access and large fully fenced side yard, ideal for children or pets will be an attraction to many.