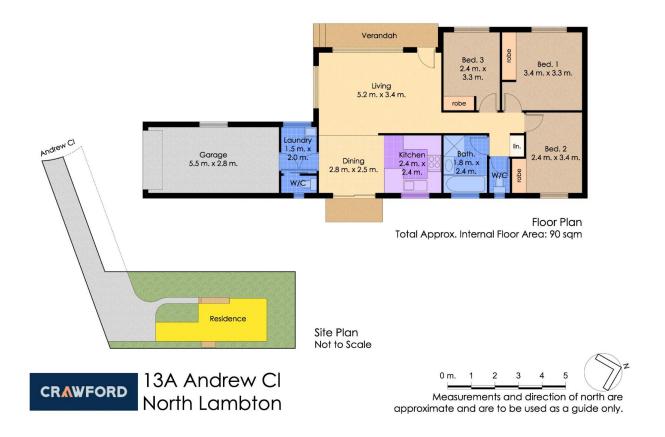

## 13A Andrew Close North Lambton NSW

This brick home located in a quiet cul-de-sac position with reserve at the rear is ideal for the first home buyer or downsizer.

Offering 3 bedrooms all with built-ins, lounge room with reverse cycle air conditioning and dining area with access to the small rear yard overlooking the bush reserve.

Neat and tidy kitchen with electric cooking, bathroom with separate bath, shower and WC plus a 2nd WC in the laundry.

Single auto garage with internal access and large fully fenced side yard, ideal for children or pets will be an attraction to many.