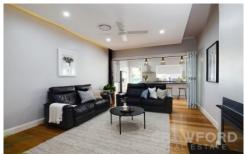

\*Adjacent to the kitchen is the substantial dining area & family room with original, restored ornate fireplace & mantle. Viridian glass stackable doors allow the dining area to extend to the sizable covered alfresco deck with a soaring pitched roof, creating a stunning indoor/outdoor dining & entertaining space, perfect for parties or relaxed family get-togethers.