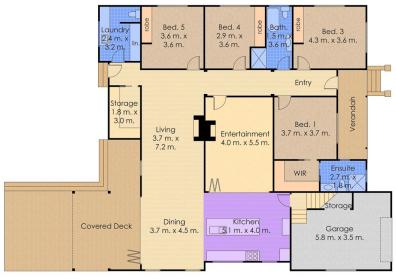

## Comprising:

\*Five generously sized bedrooms each featuring air conditioning, ceiling fans, plush carpet, built in/walk in robes & plantation shutters. Main & upstairs bedrooms have the added luxury of ensuites with floor to ceiling tiling & well-appointed fittings & fixtures.

\*Light-filled, open-plan chef's kitchen boasts granite benchtops 5 burner gas stove, dishwasher, double sink & island bench with breakfast bar long enough to seat 5, creating an ideal space for the family to sit & chat while meals are being prepared.

\*Adjacent to the kitchen is the substantial dining area & family room with original, restored ornate fireplace & mantle. Viridian glass stackable doors allow the dining area to extend to the sizable covered alfresco deck with a soaring pitched roof, creating a stunning indoor/outdoor dining & entertaining space, perfect for parties or relaxed family get-togethers.

5 📭 3 🔓 3 😭

Land Size: 760 sqm

**View**: https://www.crawfordrealestate.com.au/leas

e/nsw/newcastle-region/new-lambton/reside

ntial/house/6923231

Amanda Swan 02 4957 6166

Kerryn Robertson 02 4957 6166

Lower Floor Plan Total Approx. Internal Floor Area: 272 sqm