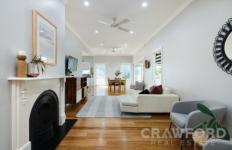

\*Adjacent to the kitchen is the substantial dining area & family room with original, restored ornate fireplace & mantle. Viridian glass stackable doors allow the dining area to extend to the sizable covered alfresco deck with a soaring pitched roof, creating a stunning indoor/outdoor dining & entertaining space, perfect for parties or relaxed family get-togethers.