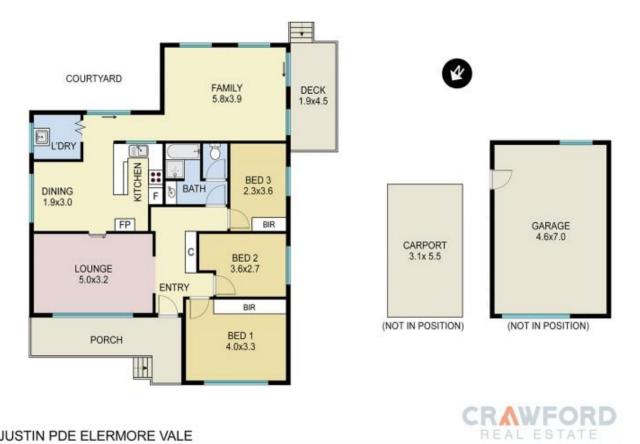

**5 JUSTIN PDE ELERMORE VALE** 

All measurements are indicative and shown in metres. It is not an exact replica of the property internally or externally. Interested parties should not rely wholly on these plans and make their own enquiries.