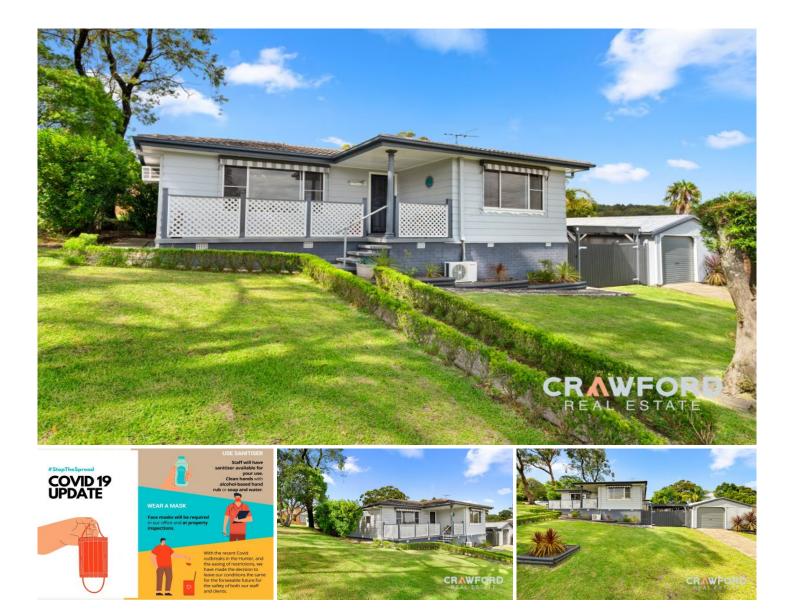

## 5 Justin Parade Elermore Vale NSW

Situated in a family-friendly cul-de-sac on the cusp of New Lambton Heights and Rankin Park this home has lots to offer:

- 3 bedrooms, 2 with built ins & ceiling fans
- Lounge room
- Separate Family/rumpus room
- Recently renovated Kitchen with dining area
- 3 way bathroom
- 3 wall air conditioners
- Floating timber floors in Lounge & bedrooms
- Oversized single automatic garage + single carport
- Quiet courtyard
- Sun drenched deck off family room

With Elermore Vale Shopping Centre just 1.3km away & South Wallsend Public school just 500m away, the school run is all too easy...

-Zoned for Wallsend South Public School and Lambton High School

Located within easy reach of John Hunter Hospital, transport, shopping facilities and link roads to Newcastle

## 3 🎮 1 🚰 2 🚘

Land Size : 676 sqm View : https://ww

: https://www.crawfordrealestate.com.au/leas e/nsw/newcastle-region/elermore-vale/resid ential/house/6923934

Amanda Swan 02 4957 6166

Jordan Lyons 02 4957 6166