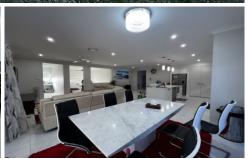

Tiled floors and zoned ducted air-conditioning with the kitchen at the heart of the home featuring a 5 burner gas stove, stainless steel dishwasher and stone benches with ample storage. Glass sliding doors at the dining area offer seamless connection to the backyard where the fenced yard offers a safe play area for small children or pets. A master ensuite, family bathroom and auto double garage with convenient internal access address all the practical essentials.

- Master bedroom with ensuite, LARGE walk-in robe and ceiling fan
- Three secondary bedrooms all with built -in robes and ceiling fans
- Main family bathroom with bath, shower and separate WC
- Open plan layout with living, dining and media room