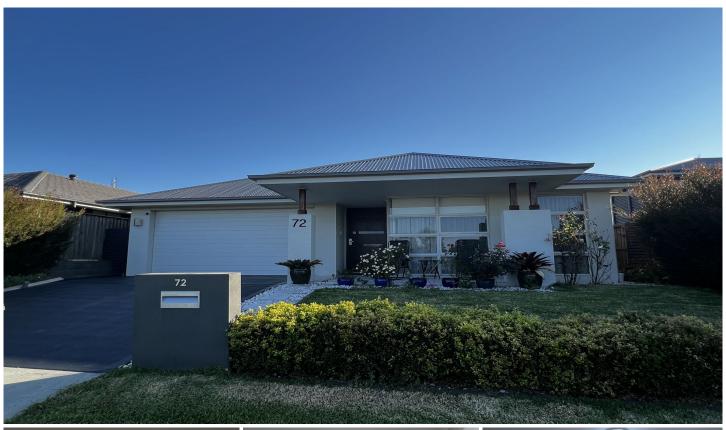

## 72 Bulbul Crescent Fletcher NSW

Single level home, freshly painted, featuring an ideal separation between the master bedroom at the front of the home and three further bedrooms at the rear plus a fabulous deck that provides a fantastic alfresco setting amid a private garden setting.

Tiled floors and zoned ducted air-conditioning with the kitchen at the heart of the home featuring a 5 burner gas stove, stainless steel dishwasher and stone benches with ample storage. Glass sliding doors at the dining area offer seamless connection to the backyard where the fenced yard offers a safe play area for small children or pets. A master ensuite, family bathroom and auto double garage with convenient internal access address all the practical essentials.