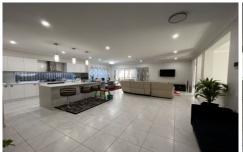

Tiled floors and zoned ducted air-conditioning with the kitchen at the heart of the home featuring a 5 burner gas stove, stainless steel dishwasher and stone benches with ample storage. Glass sliding doors at the dining area offer seamless connection to the backyard where the fenced yard offers a safe play area for small children or pets. A master ensuite, family bathroom and auto double garage with convenient internal access address all the practical essentials.