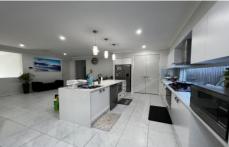

Tiled floors and zoned ducted air-conditioning with the kitchen at the heart of the home featuring a 5 burner gas stove, stainless steel dishwasher and stone benches with ample storage. Glass sliding doors at the dining area offer seamless connection to the backyard where the fenced yard offers a safe play area for small children or pets. A master ensuite, family bathroom and auto double garage with convenient internal access address all the practical essentials.