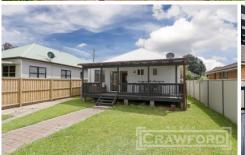

Open plan living is a design feature with the combined lounge/dining overlooked by the kitchen with double sink, gas cook top, island breakfast bar and ample storage.

Floating timber floors and white venetians add to the sleek contemporary feel.

Three queen sized bedrooms offer ceiling fans with 2 boasting fitted built in mirror robes.

The large bathroom includes a separate shower, corner bath and vanity with loads of storage. There is also the added convenience of a separate WC.