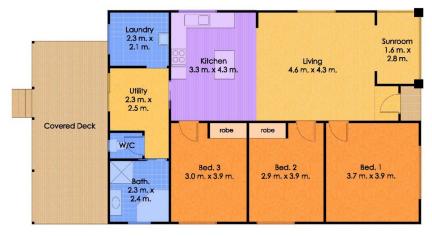

Open plan living is a design feature with the combined lounge/dining overlooked by the kitchen with double sink, gas cook top, island breakfast bar and ample storage.

Floating timber floors and white venetians add to the sleek contemporary feel.

Three queen sized bedrooms offer ceiling fans with 2 boasting fitted built in mirror robes.

The large bathroom includes a separate shower, corner bath and vanity with loads of storage. There is also the added convenience of a separate WC.

A large entertaining covered deck creates a seamless extension from the interiors and is the perfect spot to relax or party whilst keeping an eye on the kids and pets in the level fully fenced rear yard. The garden includes a large

3 📭 1 🖳

Land Size: 464 sqm

View: https://www.crawfordrealestate.com.au/leas

e/nsw/newcastle-region/new-lambton/reside

ntial/house/6952465

Kerryn Robertson 02 4957 6166

Floor Plan Total Internal Floor Area: 96 sqm