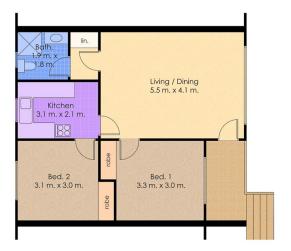

## IDEAL FOR THE FIRST HOME BUYER OR INVESTOR!

This conveniently located unit offers:

- ? TWO allocated undercover car spaces
- ? 2 generous sized bedrooms both with built in robes
- ? Spacious and light living/dining area
- ? Bright updated bathroom with small bathtub
- ? Neutral kitchen with plenty of storage
- ? Top floor apartment at the rear of the complex
- ? Zoned for New Lambton Primary and Lambton High
- ? Central location to Westfield (1.9k) and 700m to New Lambton Village

**View**: https://www.crawfordrealestate.com.au/sale/nsw/newcastle-region/new-lambton/residential/unit/69

60048

Phil Swan 4957 6166

Amanda Swan 02 4957 6166

Floor Plan Total Internal Floor Area: 56 sqm