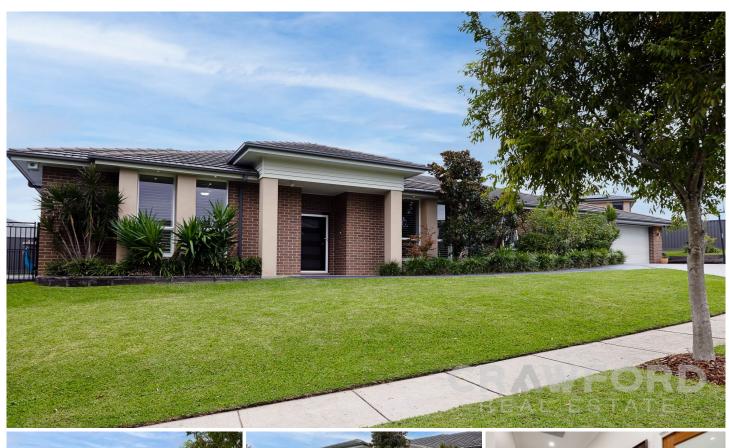

## 25 Pebblestone Street Fletcher NSW

Ready to treat your family? Every family desire is met with this one-owner bespoke GJ Gardner home, designed to create a private haven from everyday life.

Elegantly set on a wide 45m frontage and in a position like no other, with corner-block privacy and a twist of bellbird peppered bushland directly opposite, this brick and tile family home welcomes you to a calm, light-filled interior with soaring ceilings, muted colour palette and easy flowing floorplan.

The home comprises four large bedrooms, with a privately zoned master suite, and a huge family /dining featuring an exquisite chef's kitchen with shimmering Caesarstone benchtops, 900mm 6 burner Smeg oven, and butler's pantry. Bonuses include the lavish media room fitted with a zoned in-ceiling speaker system for music lovers, plantation shutters at every window, quality lighting, and zoned AC and fans for year-round climate comfort.

You'll love entertaining family and friends with a BBQ and bevvy in the resort-sized alfresco, while the kids splash about in the private north-facing in-ground pool or play on

4 📭 2 🖺 2 🚘

Land Size: 940 sqm