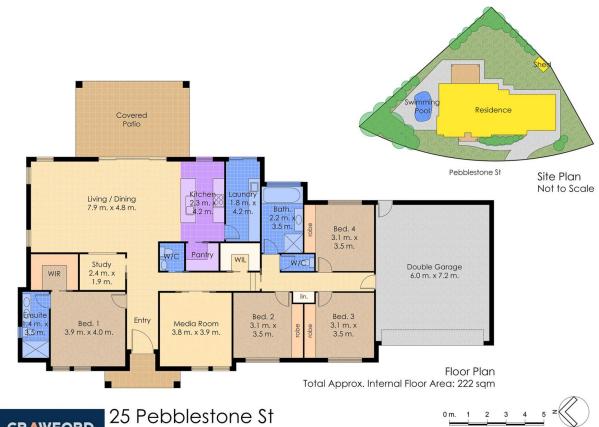

## 25 Pebblestone Street Fletcher NSW

Ready to treat your family? Every family desire is met with this one-owner bespoke GJ Gardner home, designed to create a private haven from everyday life.

Elegantly set on a wide 45m frontage and in a position like no other, with corner-block privacy and a twist of bellbird peppered bushland directly opposite, this brick and tile family home welcomes you to a calm, light-filled interior with soaring ceilings, muted colour palette and easy flowing floorplan.

The home comprises four large bedrooms, with a privately zoned master suite, and a huge family /dining featuring an exquisite chef's kitchen with shimmering Caesarstone benchtops, 900mm 6 burner Smeg oven, and butler's pantry. Bonuses include the lavish media room fitted with a zoned in-ceiling speaker system for music lovers, plantation shutters at every window, quality lighting, and zoned AC and fans for year-round climate comfort.

You'll love entertaining family and friends with a BBQ and bevvy in the resort-sized alfresco, while the kids splash about in the private north-facing in-ground pool or play on

4 📭 2 🖺 2 🚘

Land Size: 940 sqm