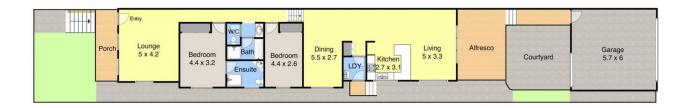

## Internal Area: 119.4m<sup>2</sup> Approx.

CRAWFORD REAL ESTATE

Measurements are approximate and are to be used as a guide only