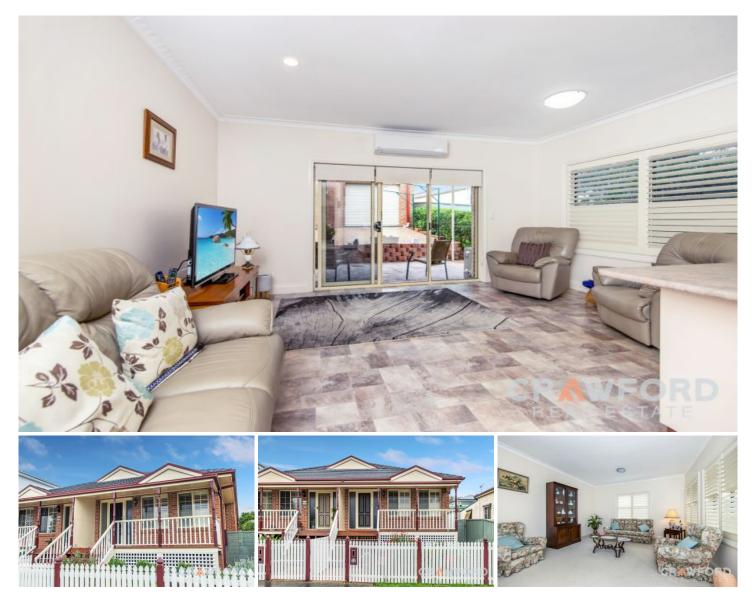

## **35 Russell Road New Lambton NSW**

This impeccably presented Torrens Title split level Brick Veneer and Tile Duplex offers generous proportions throughout and will appeal to those seeking a low maintenance home in a highly desirable location. It is now offered for sale for the first time by the original houseproud owner.

With instant street appeal and established low maintenance gardens enter from the covered front veranda to the inviting formal sitting room, proceed down the hallway to the main bedroom with a large ensuite and built-in wardrobes, BR2 also with built-ins and the main bathroom with a 3-way configuration for convenience providing a vanity, bath and shower recess and separate a wc.

Step up to the generous formal dining room and the spacious air conditioned open plan kitchen/dining and family room at the rear opening through sliding glass doors to the covered north facing paved alfresco area and courtyard with a covered walkway to the double garage and workshop with roller door access to the backyard on one side.