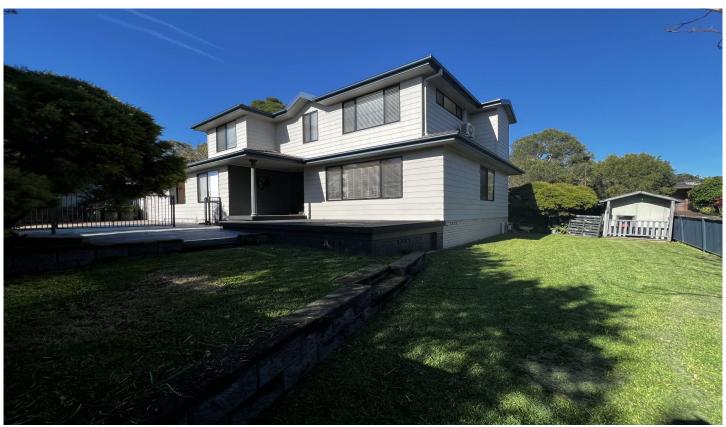

## 3 Justin Parade Elermore Vale NSW

Appealing light filled home offering:

Open-plan living, dining and kitchen space plus a second living area upstairs

Great entertainers' kitchen with glossy splash-back, timber accents and stainless appliances, including Dishwasher Four bedrooms across both levels, main with ensuite and separate WC, plus walk in robe.

Full family bathroom, including bath, shower and separate WC.

A well designed and enclosed entertainment area adds a third living domain to the home Secure single AUTO garage

## EXTRAS INCLUDE:

Reverse cycle air conditioning to living and main bedroom Ceiling fans Bamboo flooring Fully fenced yard, ideal for kids or pets Garden Shed - ideal for storing the bikes, lawnmower, etc