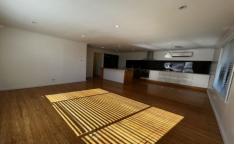

## 3 Justin Parade Elermore Vale NSW

Appealing light filled home offering:

Open-plan living, dining and kitchen space plus a second living area upstairs

Great entertainers' kitchen with glossy splash-back, timber accents and stainless appliances, including Dishwasher Four bedrooms across both levels, main with ensuite and separate WC, plus walk in robe.

## EXTRAS INCLUDE:

Reverse cycle air conditioning to living and main bedroom Ceiling fans Bamboo flooring Fully fenced yard, ideal for kids or pets Garden Shed - ideal for storing the bikes, lawnmower, etc