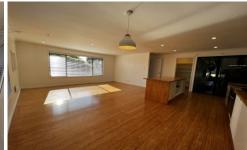

## 3 Justin Parade Elermore Vale NSW

Appealing light filled home offering:

Open-plan living, dining and kitchen space plus a second living area upstairs

Great entertainers' kitchen with glossy splash-back, timber accents and stainless appliances, including Dishwasher Four bedrooms across both levels, main with ensuite and separate WC, plus walk in robe.

## EXTRAS INCLUDE:

Reverse cycle air conditioning to living and main bedroom Ceiling fans Bamboo flooring Fully fenced yard, ideal for kids or pets Garden Shed - ideal for storing the bikes, lawnmower, etc