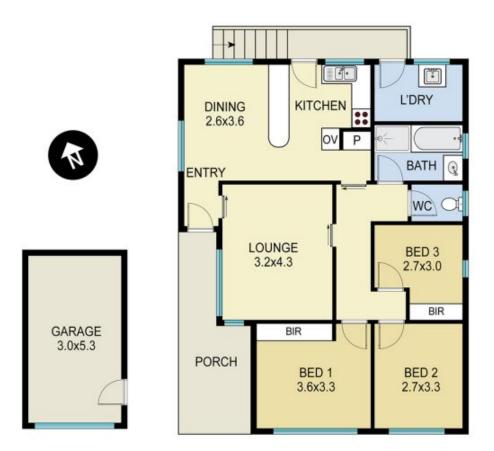

## 2A Chilcott Street Lambton NSW

Auction Fri 11 Nov at 4:45pm

Located in the heart of sought after Lambton, this very neat and tidy, originally built home offers plenty of scope and opportunity for a renovation but can be easily lived in as is or while plans are being worked out.

Stepping inside this fastidiously maintained weatherboard & tile home you will find:

3 bedrooms 2 with built-ins and and all with ceiling fans.
Dining room overlooking the rear grassed yard
Updated kitchen with breakfast bar
Lounge room with ceiling fan
Ducted Air Conditioning
Main bathroom with bath, shower and vanity
Separate WC
Drive access to rear single garage
Manicured front garden
Wonderful rear yard with room for the kids and pets to play

## 2A CHILCOTT ST

All measurements are indicative and shown in metres. It is not an exact replica of the property internally or externally.

Interested parties should not rely wholly on these plans and make their own enquiries.