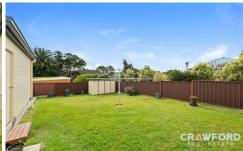

Stepping inside this fastidiously maintained weatherboard & tile home you will find:

3 bedrooms 2 with built-ins and and all with ceiling fans.
Dining room overlooking the rear grassed yard
Updated kitchen with breakfast bar
Lounge room with ceiling fan
Ducted Air Conditioning
Main bathroom with bath, shower and vanity
Separate WC
Drive access to rear single garage
Manicured front garden
Wonderful rear yard with room for the kids and pets to play