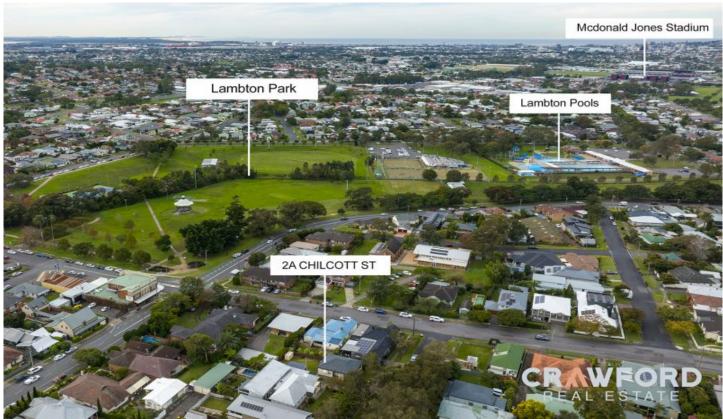

## 2A Chilcott Street Lambton NSW

Auction Fri 11 Nov at 4:45pm

Located in the heart of sought after Lambton, this very neat and tidy, originally built home offers plenty of scope and opportunity for a renovation but can be easily lived in as is or while plans are being worked out.

Situated on a block size of 373sqm (approx) and only 400 metres to Elder St shopping precinct, cafes, pubs, Lambton

3 📭 1 📇 1 🚘

**Price** : \$ 850,000 **Land Size** : 373 sqm

View: https://www.crawfordrealestate.com.au/sale/