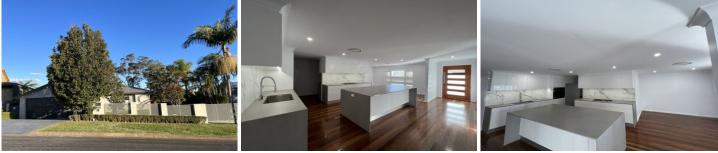

## Offering:

- 4 Bedrooms all with built-in robes, main with ensuite, WIR PLUS sitting area for

those quiet moments whilst overlooking the rear garden and deck

- Stunning chefs kitchen with butlers pantry, steamer oven, concrete benchtops,

marble splashback, gas cooking & integrated dishwasher

- Open plan living area flows to enclosed weather proof Queensland room with

access to side timber deck which leads to lush ear garden and cubby house