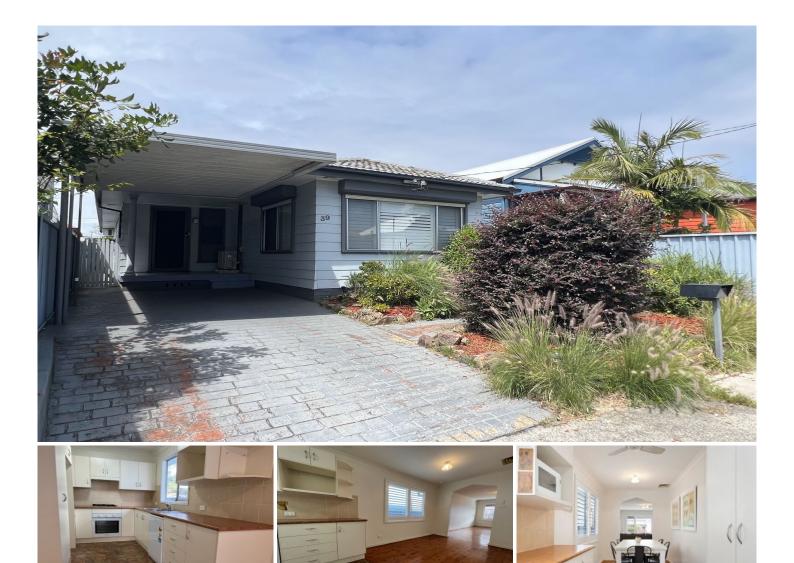

## **39 Power Street Islington NSW**

3 🍋 1 🚰 1 🚘

IDEAL INNER CITY LIVING WITH COVERED OFF STREET PARKING!

With Beaumont Street, Hamilton Station and loads of cafes and restaurants just around the corner this neat and tidy 3 bedroom home will appeal to the inner city dweller.

## Offering:

- 3 bedrooms, main with RC air conditioning and built-in robe.

- Open plan Lounge/dining room with split system a/c and plantation shutters

- Neat and tidy kitchen with gas cooktop, electric oven and dishwasher

- Bright bathroom with bath, shower and separate w/c
- Freshly updated laundry including BRAND NEW WASHING MACHINE & DRYER
- Covered off street parking

PLUS Lovely rear courtyard, ideal to sit and enjoy a quiet coffee.