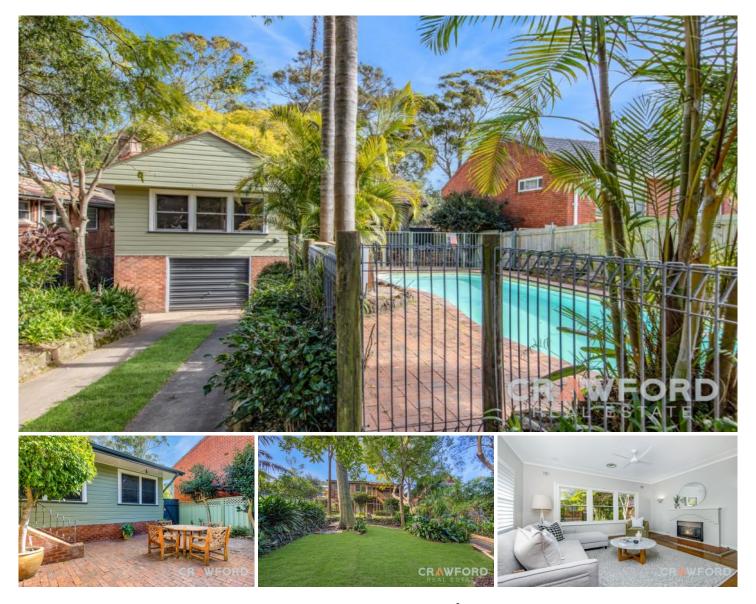

## 166 Lookout Road New Lambton Heights NSW

Set back from the street and accessed from a convenient service road this Classic Weatherboard and Tile home has been recently reinvigorated with tasteful renovations to appeal to modern families.

Hidden from view by a high front fence this vintage home presents a wonderful opportunity for a family to enjoy the best of both worlds - so close to city amenities yet enjoying the benefit of a supersized block of approx. 1,473m2 near Blackbutt Reserve.

## FEATURES INCLUDE:

\*High 2.7m ceilings, Hardwood timber floorboards, fresh Neutral décor and stylish Plantation Shutters

\*THREE generous bedrooms, all with built-in wardrobes and ceiling fans, the main with sliding door to access the covered rear deck for your morning coffee.

\*Traditional L- shaped living and dining rooms with easterly aspect has picture windows to capture the natural light and leafy vista of the front yard.

\*Fabulous brand new kitchen with stone bench tops, glass splashbacks, breakfast bar, gas stove, and dishwasher with