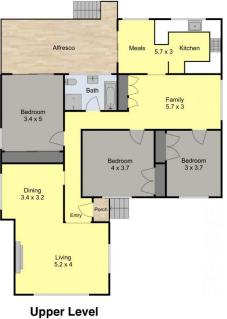

## FEATURES INCLUDE:

\*High 2.7m ceilings, Hardwood timber floorboards, fresh Neutral décor and stylish Plantation Shutters

\*THREE generous bedrooms, all with built-in wardrobes and ceiling fans, the main with sliding door to access the covered rear deck for your morning coffee.

\*Traditional L- shaped living and dining rooms with easterly aspect has picture windows to capture the natural light and leafy vista of the front yard.

\*Fabulous brand new kitchen with stone bench tops, glass splashbacks, breakfast bar, gas stove, and dishwasher with

Internal Sqm: 122m<sup>2</sup> Approx.

Measurements are approximate and are to be used as a guide only