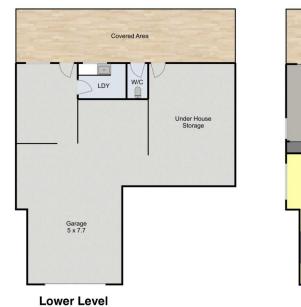

Internal Sqm: 122m<sup>2</sup> Approx.

Measurements are approximate and are to be used as a guide only