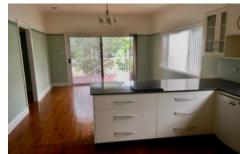

Kitchen with gas cooktop and dishwasher leads to second living area which opens to covered rear entertaining deck with gas bbq bayonet.

The loungeroom has air conditioning and there is also a separate dining room joined by cut glass doors. Rent includes electricity.