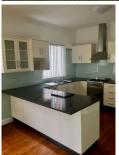

Kitchen with gas cooktop and dishwasher leads to second living area which opens to covered rear entertaining deck with gas bbq bayonet.

The loungeroom has air conditioning and there is also a separate dining room joined by cut glass doors. Rent includes electricity.