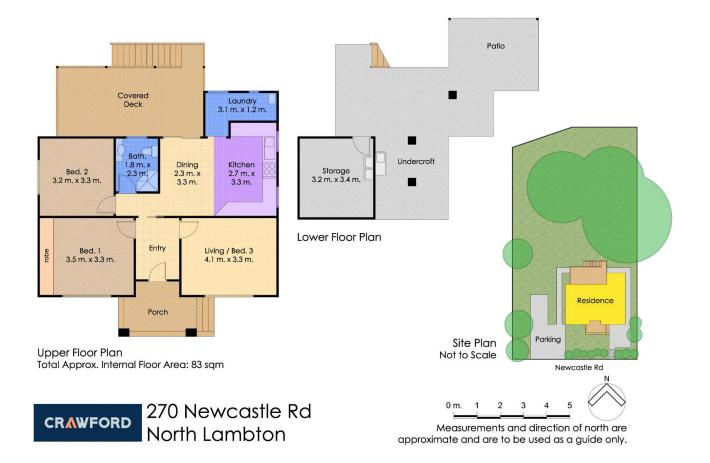

## 270 Newcastle Road North Lambton NSW

This entry level property situated on a large block of approx. 828m<sup>2</sup> with a wide frontage offers many opportunities for the savvy purchaser.

Set down from the road with off street parking for up to 3 cars and screened by a high front fence this quaint property offers:

2/3 bedrooms main with built-in robe & ceiling fans to both beds

Lounge room or 3 bedroom offers RC air conditioning and overlooks the private front garden

Central bathroom with fresh white and blue colour palette The kitchen features gas cooktop & electric oven with dining nook and RC air conditioning

Flowing from the kitchen is a fabulous large north facing covered rear deck overlooking the large backyard, ideal for kids or pets to play.

Underneath the home is a large, concreted area, suitable for storage of bikes, tools, equipment or any number of uses.