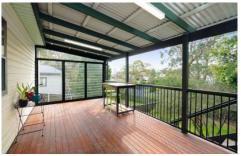

Flowing from the kitchen is a fabulous large north facing covered rear deck overlooking the large backyard, ideal for kids or pets to play.

Underneath the home is a large, concreted area, suitable for storage of bikes, tools, equipment or any number of uses.