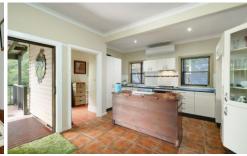

2/3 bedrooms main with built-in robe & ceiling fans to both beds

Lounge room or 3 bedroom offers RC air conditioning and overlooks the private front garden

Central bathroom with fresh white and blue colour palette The kitchen features gas cooktop & electric oven with dining nook and RC air conditioning