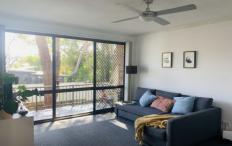

## Features:

Modern white kitchen with study nook area

Your own private, locked individual laundry.

Open plan living with glass sliding door opening onto balcony.

2 genuine bedrooms, master with large built-in robe. Fresh white bathroom with separate bath & shower. New carpet & window coverings throughout Rear lane access to AUTO single lock up garage.