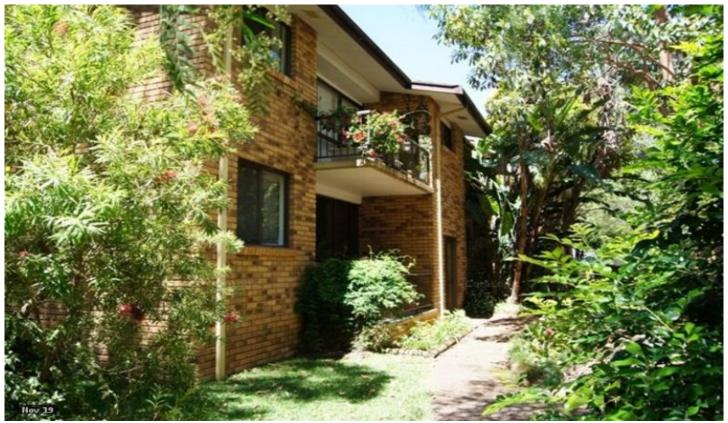

## 8/106 Regent Street New Lambton NSW

## MODERN 2 BED APARTMENT - WITH BALCONY

Very trendy spacious light filled 1st floor apartment with private balcony, offers views & northerly breezes, situated at the rear of a quiet, well maintained block.

## Features:

Modern white kitchen with study nook area

Your own private, locked individual laundry.

Open plan living with glass sliding door opening onto balcony.

2 genuine bedrooms, master with large built-in robe. Fresh white bathroom with separate bath & shower. New carpet & window coverings throughout Rear lane access to AUTO single lock up garage.