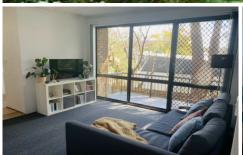

## Features:

Modern white kitchen with study nook area

Your own private, locked individual laundry.

Open plan living with glass sliding door opening onto balcony.

2 genuine bedrooms, master with large built-in robe. Fresh white bathroom with separate bath & shower. New carpet & window coverings throughout Rear lane access to AUTO single lock up garage.