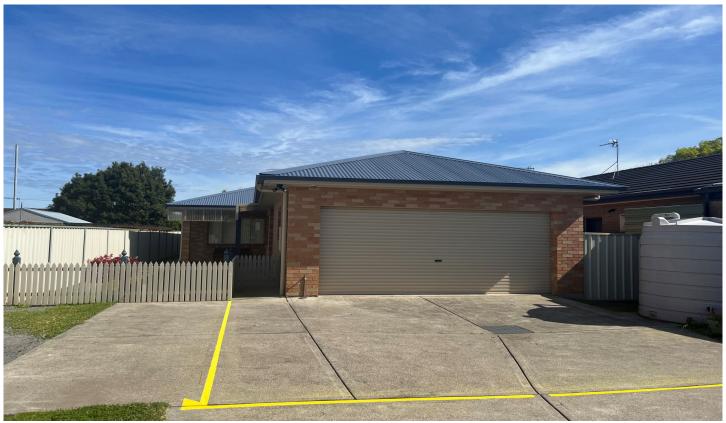

## 104 Kings Road New Lambton NSW

Ducted air conditioning throughout

Double garage with remote access and covered walkway to house

Rear undercover entertaining area

Fully fenced yard

Solar panels to help with those electricity costs

This is a DUAL occupancy block and water usage included in the rent