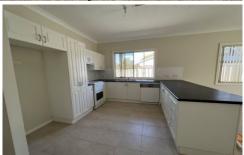

## Offering:

4 large carpeted bedrooms all with built-ins 2 tiled living areas

Modern kitchen with DW and family size dining area Large main bathroom with bath, shower and WC

2nd WC located adjacent to laundry