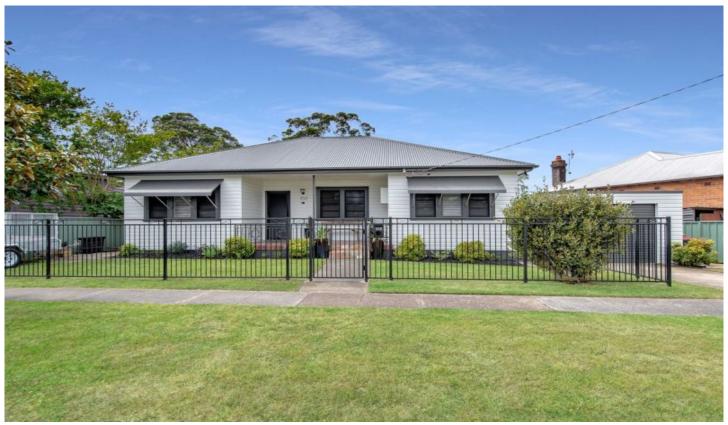

## 102 St James Road New Lambton NSW

Flawless in presentation and contemporary in style - simply stunning!

A wonderful family home offering:

- \* Four bedrooms, three with builtin robes
- \* Fabulous kitchen with island bench, DW, under-mount oven & gas cooktop.
- \* Open plan living/dining plus a separate media/lounge room or 5th bedroom.
- \* Stunning family bathroom with deep tub & walk-in shower
- \* Second bathroom in the contemporary laundry;
- \* 5 zone ducted air conditioning and split system air conditioning.
- \* Fenced rear yard with covered entertaining deck, perfect for summer BBQ's
- \* Single garage with remote access plus workshop area.