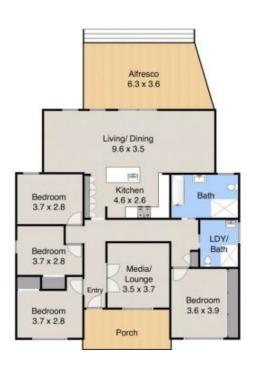

## 102 St James Road New Lambton NSW

Flawless in presentation and contemporary in style - simply stunning!

A wonderful family home offering:

- \* Four bedrooms, three with builtin robes
- \* Fabulous kitchen with island bench, DW, under-mount oven & gas cooktop.
- \* Open plan living/dining plus a separate media/lounge room or 5th bedroom.
- \* Stunning family bathroom with deep tub & walk-in shower
- \* Second bathroom in the contemporary laundry;
- \* 5 zone ducted air conditioning and split system air conditioning.
- \* Fenced rear yard with covered entertaining deck, perfect for summer BBQ's
- \* Single garage with remote access plus workshop area.