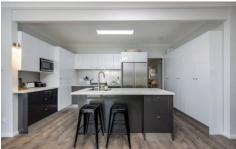

## 102 St James Road New Lambton NSW

Flawless in presentation and contemporary in style - simply stunning!

A wonderful family home offering:

- \* Four bedrooms, three with builtin robes
- \* Fabulous kitchen with island bench, DW, under-mount oven & gas cooktop.
- \* Open plan living/dining plus a separate media/lounge room or 5th bedroom.
- \* Stunning family bathroom with deep tub & walk-in shower
- \* Second bathroom in the contemporary laundry;
- \* 5 zone ducted air conditioning and split system air conditioning.
- \* Fenced rear yard with covered entertaining deck, perfect for summer BBQ's
- \* Single garage with remote access plus workshop area.