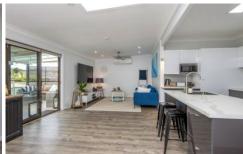

## 102 St James Road New Lambton NSW

Flawless in presentation and contemporary in style - simply stunning!

A wonderful family home offering:

- \* Four bedrooms, three with builtin robes
- \* Fabulous kitchen with island bench, DW, under-mount oven & gas cooktop.
- \* Open plan living/dining plus a separate media/lounge room or 5th bedroom.
- \* Stunning family bathroom with deep tub & walk-in shower
- \* Second bathroom in the contemporary laundry;
- \* 5 zone ducted air conditioning and split system air conditioning.
- \* Fenced rear yard with covered entertaining deck, perfect for summer BBQ's
- \* Single garage with remote access plus workshop area.