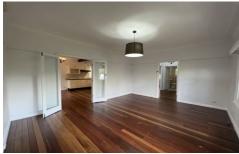

## Offering:

3 large bedrooms, 2 with built-ins

Open plan lounge with reverse cycle air conditioning and picture windows overlooking the front garden

Modern kitchen with DW and island bench

Dining area with reverse cycle air conditioning

Art deco style bathroom with separate bath, shower & WC 2nd living area with access to the rear deck and bush style back yard

2WC located off the updated laundry

Single carport with workshop area at the end of the garage