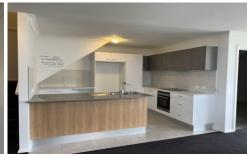

## OFFERING:

- Carpeted open plan lounge and dining
- Caesarstone-topped kitchen with electric hob, oven and dishwasher
- Two bedrooms both generous in size and feature walk-in robes
- A/C to ground floor area PLUS air con to one bedroom
- 3-way bathroom upstairs with ensuite access from main bedroom
- 2WC located adjacent to laundry
- Single garage with internal access & auto door plus extra off-street parking in front
- 550m to Kindy Patch Kids and Elermore Vale Public School