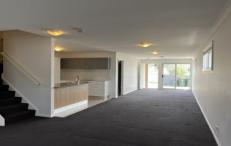

## OFFERING:

- Carpeted open plan lounge and dining
- Caesarstone-topped kitchen with electric hob, oven and dishwasher
- Two bedrooms both generous in size and feature walk-in robes
- A/C to ground floor area PLUS air con to one bedroom
- 3-way bathroom upstairs with ensuite access from main bedroom
- 2WC located adjacent to laundry
- Single garage with internal access & auto door plus extra off-street parking in front
- 550m to Kindy Patch Kids and Elermore Vale Public School