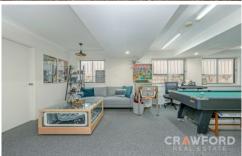

## 241 McCaffrey Drive Rankin Park NSW

This impressive 2 storey Brick Veneer & Tile home has been renovated with attention to detail & high tech features to maximise the amenity for family enjoyment.

UPSTAIRS: Enter the main level from the tiled covered front veranda to the tiled foyer, proceed to the spacious open plan living & dining rooms featuring an impressive oversized brushed stainless ceiling fan, b/in bookcase & surround sound speakers.

The adjoining near new custom designed kitchen is sure to impress with a fabulous 2.3m x 1.3m Island bench with Bosch dishwasher, breakfast bar, Caesarstone benches, hand made tile splashbacks, LED lighting under the wall mounted cupboards, 900mm Fisher & Paykel dual fuel stove, extensive storage in the form of banks of soft close drawers & la