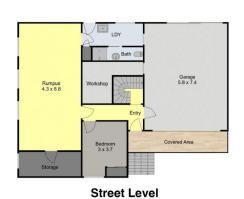

Also on this level are 3 bedrooms all with b/ins & ceiling fans & a renovated 3 -way bathroom featuring a dual vanity, linen cupboard, frameless shower screen & timeless white wall tiles with grey floor tiles.