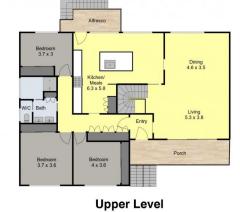

## 241 McCaffrey Drive Rankin Park NSW

This impressive 2 storey Brick Veneer & Tile home has been renovated with attention to detail & high tech features to maximise the amenity for family enjoyment.

UPSTAIRS: Enter the main level from the tiled covered front veranda to the tiled foyer, proceed to the spacious open plan living & dining rooms featuring an impressive oversized brushed stainless ceiling fan, b/in bookcase & surround sound speakers.

The adjoining near new custom designed kitchen is sure to impress with a fabulous 2.3m x 1.3m Island bench with Bosch dishwasher, breakfast bar, Caesarstone benches, hand made tile splashbacks, LED lighting under the wall mounted cupboards, 900mm Fisher & Paykel dual fuel stove, extensive storage in the form of banks of soft close drawers & large pantry with pull out drawers.

Also on this level are 3 bedrooms all with b/ins & ceiling fans & a renovated 3 -way bathroom featuring a dual vanity, linen cupboard, frameless shower screen & timeless white wall tiles with grey floor tiles.