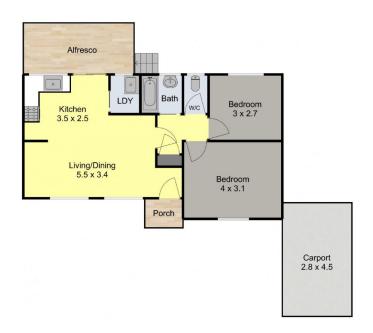

## 11 Jubilee Road Wallsend NSW

Set down from the street this recently refreshed 2 bedroom home is ideal for first home buyers, investors or downsizers alike.

Step inside and be greeted by the light filled open plan living, dining and kitchen featuring neutral décor and new timber look flooring with a sliding glass door to the rear deck and backyard.

The bedroom wing has a door to separate from the living area and features new carpet with a large air conditioned main bedroom and tiled bathroom with shower over the bath and the benefit of a separate toilet.

The block has a wide frontage of 21m and a total area of approx. 411m2 with a carport on the side. A handy location with Elermore Vale Public School nearby and easy access to the freeway and various shopping destinations.