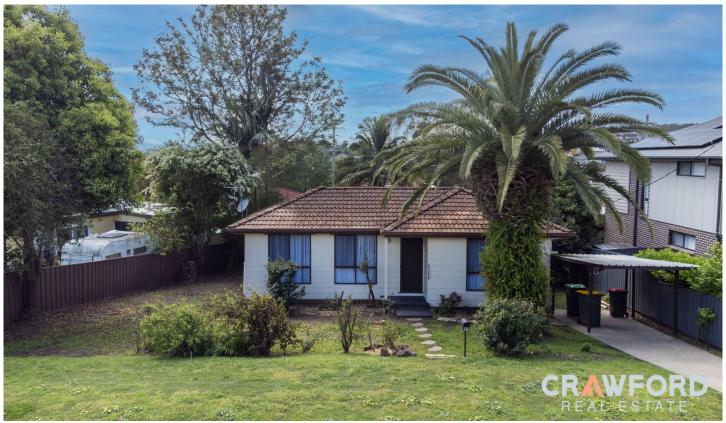

## 11 Jubilee Road Wallsend NSW

Set down from the street this recently refreshed 2 bedroom home is ideal for first home buyers, investors or downsizers alike.

Step inside and be greeted by the light filled open plan living, dining and kitchen featuring neutral décor and new timber look flooring with a sliding glass door to the rear deck and backyard.

The block has a wide frontage of 21m and a total area of approx. 411m2 with a carport on the side. A handy location with Elermore Vale Public School nearby and easy access to the freeway and various shopping destinations.