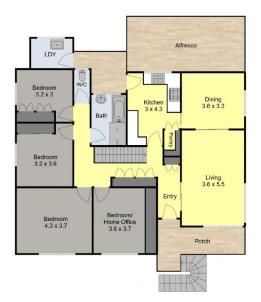

Located in an elevated position the home has instant street appeal with freshly painted exterior, established gardens and sweeping district views towards the city from the easterly aspect.

Step inside to the wide tiled entry from the front porch and you will be impressed by the generous proportions and practical '60s floorplan. The spacious living room features large picture windows for natural light and interconnects to the adjoining air conditioned dining room with double timber and glass sliding doors.

The retro eat-in kitchen has modern appliances, an abundance of cupboards and a walk in pantry and looks out to the child friendly fenced backyard. Relax and enjoy al fresco dining and family gatherings from the covered outdoor area while you watch the children at play.