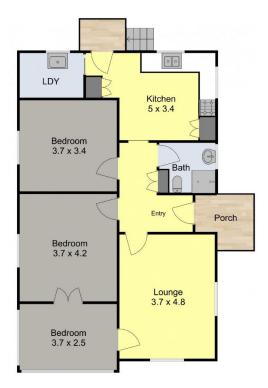

Enter from the side porch to the wide cheerful hallway retaining original timber architraves and picture rails.

The large living room at the front connects to the 3rd bedroom which is ideal for a nursery or home office if required.

The generous sized main bedroom has original period style French doors opening to the 3rd bedroom.

The renovated eat-in kitchen overlooks the park like child friendly backyard with plenty of room for the children to run and play and option to grow your own organic vegetables.