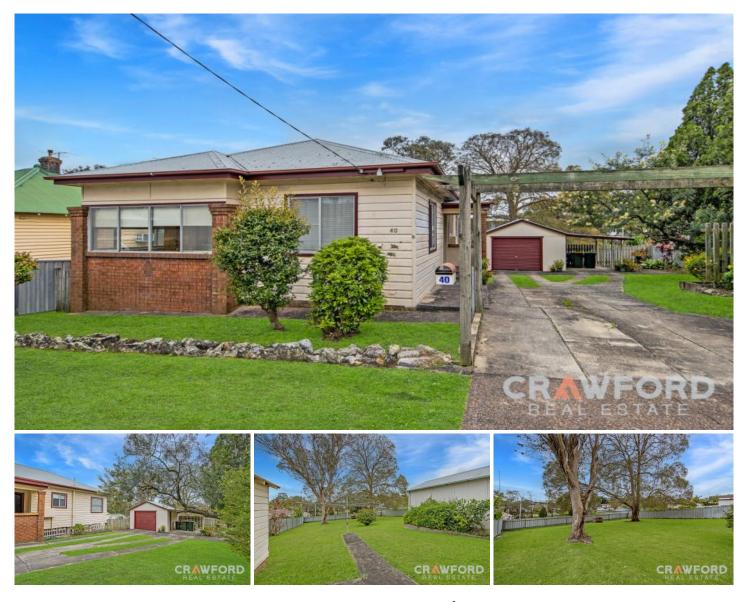

## 40 William Street Jesmond NSW

This much loved older style family home is as neat as a pin and has been enjoyed by the current owner for 47 years. There is now an opportunity for a new young family to make it their own.

Enter from the side porch to the wide cheerful hallway retaining original timber architraves and picture rails.

The large living room at the front connects to the 3rd bedroom which is ideal for a nursery or home office if required.

The generous sized main bedroom has original period style French doors opening to the 3rd bedroom.

The renovated eat-in kitchen overlooks the park like child friendly backyard with plenty of room for the children to run and play and option to grow your own organic vegetables.

A daikin split system reverse cycle air conditioner services the home for year round comfort.

With a desirable north to rear aspect the generous block is